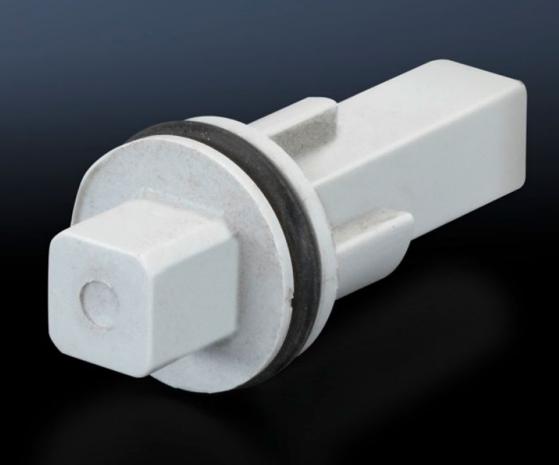

## SZ 1488.000 - Lock insert

Alternative lock inserts such as triangular, square, screwdriver, Daimler, Fiat, double-bit.

## **Features**

| Model No.             | SZ 1488.000                      |
|-----------------------|----------------------------------|
| Design                | Е                                |
| Material              | Plastic                          |
| Lock                  | Lock insert: 8 mm square         |
| To fit enclosure type | KS with cam KS with 3-point lock |
| Packs of              | 1 pc(s).                         |
| Net weight            | 0.002                            |
| Gross weight          | 0.003                            |
| Customs tariff number | 83016000                         |
| EAN                   | 4028177007482                    |
| ETIM 9                | EC000743                         |
| ETIM 8                | EC000743                         |
| ECLASS 8.0            | 27409218                         |