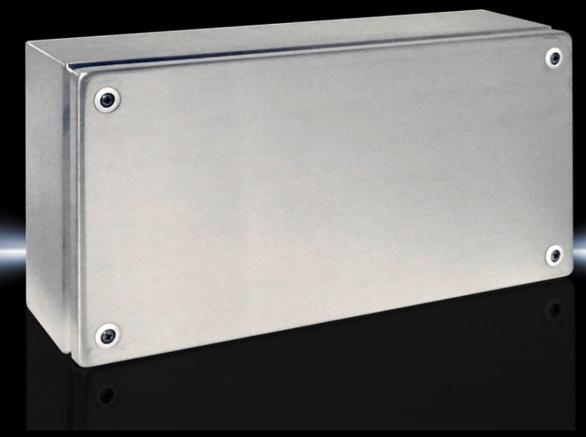

## KL 1525.010 - Terminal boxes KL Stainless steel

Terminal boxes, stainless steel 1.4301 (AISI 304), Protection category IP 66.

### **Features**

| Model No.                         | KL 1525.010                                                                                                          |
|-----------------------------------|----------------------------------------------------------------------------------------------------------------------|
| Material                          | Enclosure: Stainless steel 1.4301 (AISI 304)<br>Cover: Stainless steel 1.4301 (AISI 304), all-round foamed-in PU sea |
| Surface finish                    | Enclosure and cover: Brushed, grain 180                                                                              |
| Supply includes                   | Enclosure with cover<br>Quick-release fastener including plastic bushes                                              |
| Protection category NEMA          | NEMA 4X                                                                                                              |
| Protection category to IEC 60 529 | IP 66                                                                                                                |
| IK Code                           | IK08                                                                                                                 |
| Dimensions                        | Width: 400 mm<br>Height: 200 mm<br>Depth: 120 mm                                                                     |
| Material thickness - cover        | 1,25 mm                                                                                                              |
| Material thickness - enclosure    | 1,25 mm                                                                                                              |
| Lock                              | Number of locks: 4                                                                                                   |
| Basic material                    | Stainless steel 1.4301 (AISI 304)                                                                                    |
| Packs of                          | 1 pc(s).                                                                                                             |
| Net weight                        | 3                                                                                                                    |
| Gross weight                      | 3.46                                                                                                                 |
| Customs tariff number             | 84879090                                                                                                             |
| EAN                               | 4028177008526                                                                                                        |
| E-Number Sweden                   | E3404367                                                                                                             |
| ETIM 9                            | EC000261                                                                                                             |
| ETIM 8                            | EC000261                                                                                                             |
|                                   |                                                                                                                      |

#### Tender text

Stainless steel terminal box without gland plate, protection cat. IP 66

**Enclosure:** 

of 1.25 mm stainless steel 1.4301 (AISI 304), folded and welded from a single piece, with all-round protection channel on the cover aperture. Cover of 1.25 mm stainless steel, sealed, with foamed-in special cover seal, facilities for connecting PE conductors in the cover and box, profile strips on both internal sides with mounting holes. Special plastic bush guards against accidental loss of the cover screws and provides screwdriver guidance.

Accessories:

quick-release fastener, cover retainer, plastic cable gland plate, cover hinges, mounting plate Surface finish:

brushed

Dimensions (W x H x D): 400 x 200 x 120 mm

© Rittal 2025 3