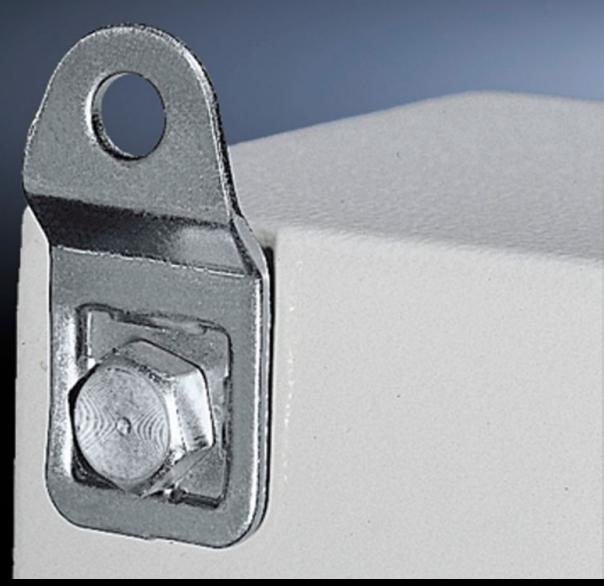

## KL 1590.000 - Wall mounting bracket for KL, EB, BG and EL wall-mounted enclosures

For the attachment of KL, EB, BG enclosures and EL wall-mounted enclosures.

## **Features**

| Model No.             | KL 1590.000                                                                                                                                 |
|-----------------------|---------------------------------------------------------------------------------------------------------------------------------------------|
| Material              | Sheet steel, zinc-plated                                                                                                                    |
| Supply includes       | Assembly parts for mounting on the enclosure                                                                                                |
| Wall distance         | 8 mm                                                                                                                                        |
| Note                  | For hygiene reasons, and to retain the protection category, the stainless steel enclosures do not have any drilled holes for wall mounting. |
| To fit                | Enclosure type: KL<br>EB<br>BG<br>EL                                                                                                        |
| Packs of              | 4 pc(s).                                                                                                                                    |
| Net weight            | 0.132                                                                                                                                       |
| Gross weight          | 0.14                                                                                                                                        |
| Customs tariff number | 73269098                                                                                                                                    |
| EAN                   | 4028177011090                                                                                                                               |
| E-Number Sweden       | E3404717                                                                                                                                    |
| ETIM 9                | EC002625                                                                                                                                    |
| ETIM 8                | EC002625                                                                                                                                    |
| ECLASS 8.0            | 27189234                                                                                                                                    |