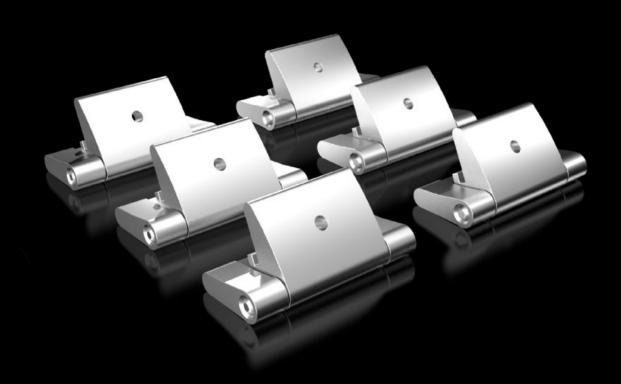

## KX 1592.200 - Cover hinge for terminal box KX

The cover hinge may be screw-fastened all the way round the enclosure protection channel and to the edge fold. The position of the installation holes is prepunched, so no need to measure and mark out. To extend the door opening angle to 180°.

## **Features**

| Model No.             | KX 1592.200                                                                                                                                                                                              |
|-----------------------|----------------------------------------------------------------------------------------------------------------------------------------------------------------------------------------------------------|
| Product description   | The cover hinge may be screw-fastened all the way round the enclosure protection channel and to the edge fold. The position of the installation holes is prepunched, so no need to measure and mark out. |
| Material              | Die-cast zinc                                                                                                                                                                                            |
| Supply includes       | Cover hinge<br>Stoppers<br>Assembly parts                                                                                                                                                                |
| Note                  | For a door opening angle of up to 180°                                                                                                                                                                   |
| Packs of              | 6 pc(s).                                                                                                                                                                                                 |
| Net weight            | 0.12                                                                                                                                                                                                     |
| Gross weight          | 0.155                                                                                                                                                                                                    |
| Customs tariff number | 73182900                                                                                                                                                                                                 |
| EAN                   | 4028177938069                                                                                                                                                                                            |
| ETIM 9                | EC001167                                                                                                                                                                                                 |
| ETIM 8                | EC001167                                                                                                                                                                                                 |
| ECLASS 8.0            | 27409219                                                                                                                                                                                                 |