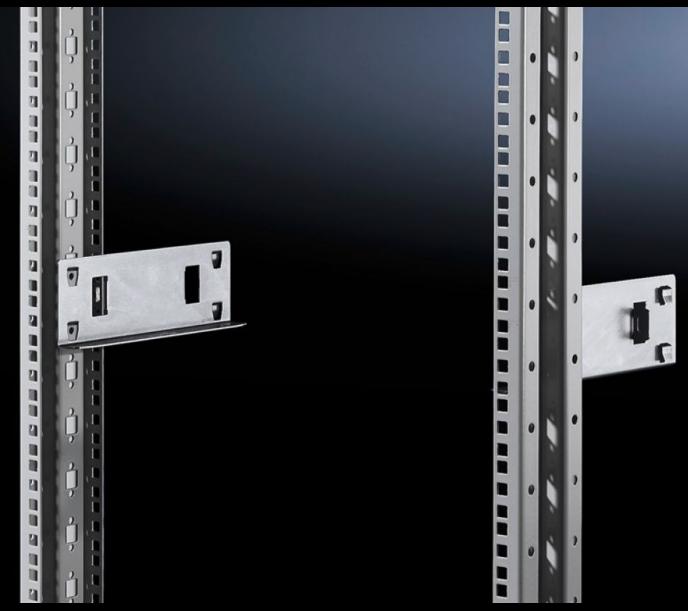

## SR 1962.200 - Slide rail for swing frames

To support heavy slide-in 482.6 mm (19") electronic equipment in the swing frame.

## **Features**

| Model No.                                      | SR 1962.200                                                                                                    |
|------------------------------------------------|----------------------------------------------------------------------------------------------------------------|
| Product description                            | To support heavy slide-in 482.6 mm (19") electronic equipment in the swing frame.                              |
| Material                                       | Sheet steel                                                                                                    |
| Surface finish                                 | Zinc-plated                                                                                                    |
| For slide-in equipment with installation depth | 190 mm                                                                                                         |
| Packs of                                       | 10 pc(s).                                                                                                      |
| Net weight                                     | 1.6                                                                                                            |
| Gross weight                                   | 1.663                                                                                                          |
| PCF per pack (cradle-to-gate)                  | 6.3 kg CO2 eq (Cat B)                                                                                          |
| Note on PCF category                           | Category B: PCF value (cradle-to-gate) based on the product weight, approximately calculated and self-declared |
| Customs tariff number                          | 73269098                                                                                                       |
| EAN                                            | 4028177013117                                                                                                  |
| ETIM 9                                         | EC002620                                                                                                       |
| ETIM 8                                         | EC002620                                                                                                       |
| ECLASS 8.0                                     | 27189261                                                                                                       |