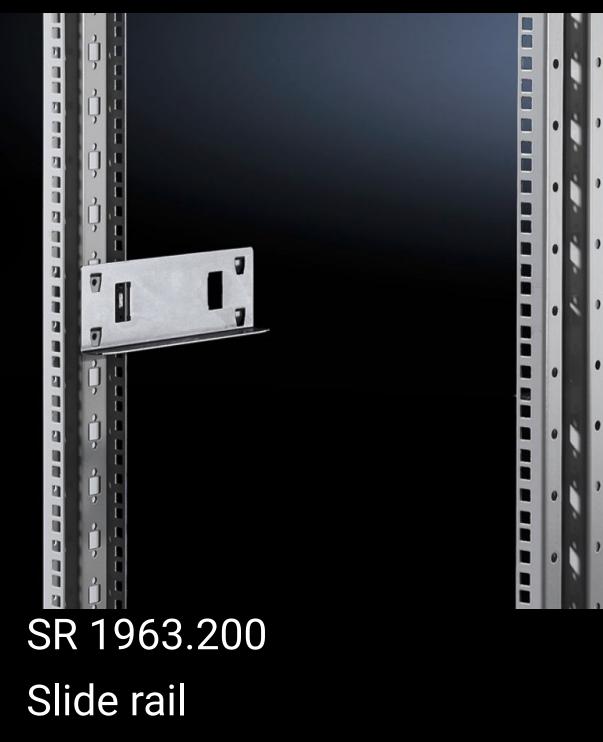

## SR 1963.200 - Slide rail for swing frames

To support heavy slide-in 482.6 mm (19") electronic equipment in the swing frame.

## Features

| Model No.                                      | SR 1963.200                                                                                                   |
|------------------------------------------------|---------------------------------------------------------------------------------------------------------------|
| Product description                            | To support heavy slide-in 482.6 mm (19") electronic equipment in the swing frame.                             |
| Material                                       | Sheet steel                                                                                                   |
| Surface finish                                 | Zinc-plated                                                                                                   |
| For slide-in equipment with installation depth | 190 mm                                                                                                        |
| Packs of                                       | 10 pc(s).                                                                                                     |
| Net weight                                     | 2.15                                                                                                          |
| Gross weight                                   | 2.415                                                                                                         |
| PCF per pack (cradle-to-gate)                  | 9.1 kg CO2 eq (Cat B)                                                                                         |
| Note on PCF category                           | Category B: PCF value (cradle-to-gate) based on the product weight approximately calculated and self-declared |
| Customs tariff number                          | 73269098                                                                                                      |
| EAN                                            | 4028177013131                                                                                                 |
| ETIM 9                                         | EC002620                                                                                                      |
| ETIM 8                                         | EC002620                                                                                                      |
| ECLASS 8.0                                     | 27189261                                                                                                      |