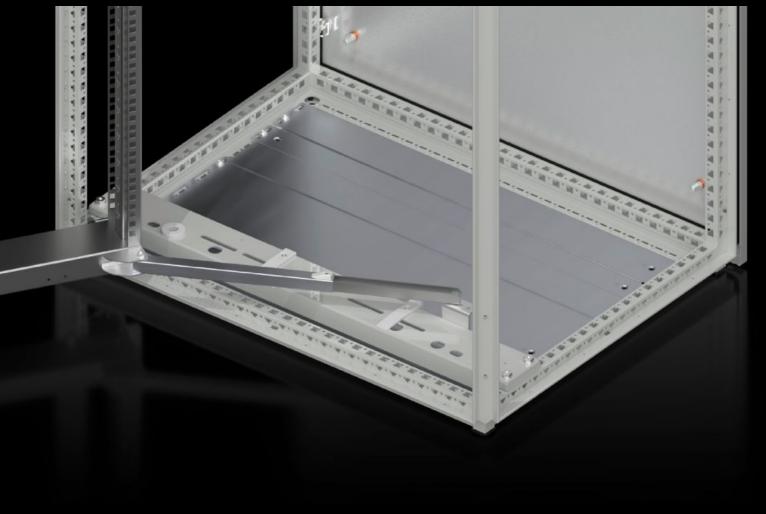

## SR 1980.200 - Swing frame stay

Secures the swing frame in the open position.

## **Features**

| Model No.             | SR 1980.200                                                                                    |
|-----------------------|------------------------------------------------------------------------------------------------|
| Design                | with 180° hinge                                                                                |
| Product description   | Secures the swing frame in the open position.                                                  |
| Installation options  | For mounting on swing frame, large: at the bottom of the enclosure (with safety catch at 160°) |
| Packs of              | 1 pc(s).                                                                                       |
| Net weight            | 0.585                                                                                          |
| Gross weight          | 0.6                                                                                            |
| Customs tariff number | 73269098                                                                                       |
| EAN                   | 4028177013254                                                                                  |
| ETIM 9                | EC002626                                                                                       |
| ETIM 8                | EC002626                                                                                       |
| ECLASS 8.0            | 27189266                                                                                       |