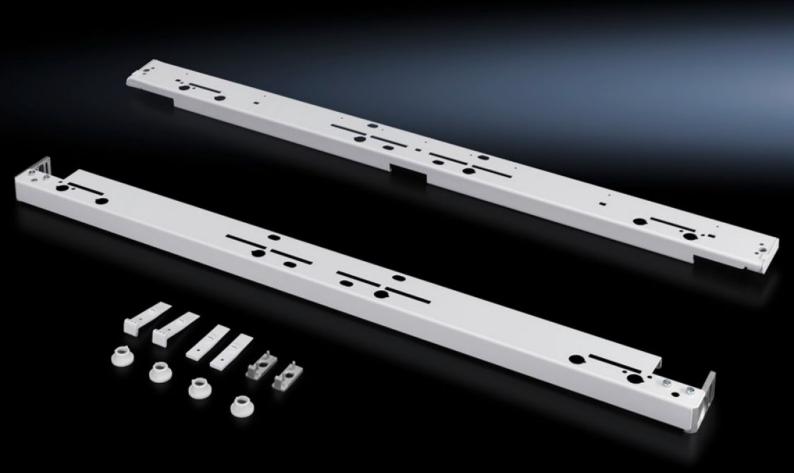

## SR 1996.835 - Installation kit for swing frame, large, without trim panel

For installing the swing frame, large, without trim panel.

## **Features**

| Model No.                            | SR 1996.835                                                          |
|--------------------------------------|----------------------------------------------------------------------|
| Material                             | Sheet steel                                                          |
| Colour                               | RAL 7035                                                             |
| Supply includes                      | Assembly parts for mounting on the enclosure                         |
| Opening angle                        | 130°                                                                 |
| Load capacity (static)               | 1.500 N                                                              |
| Note to permissible static load max. | Maximum load 800 N with the TS mounting plate slide rail dismantled. |
| To fit                               | Enclosure type: TS<br>SE<br>Width: = 1,200 mm                        |
| To fit enclosure type                | TS<br>SE                                                             |
| Packs of                             | 1 pc(s).                                                             |
| Net weight                           | 5.165                                                                |
| Gross weight                         | 5.437                                                                |
| Customs tariff number                | 83024900                                                             |
| EAN                                  | 4028177463103                                                        |
| ETIM 9                               | EC002625                                                             |
| ETIM 8                               | EC002625                                                             |
| ECLASS 8.0                           | 27189234                                                             |