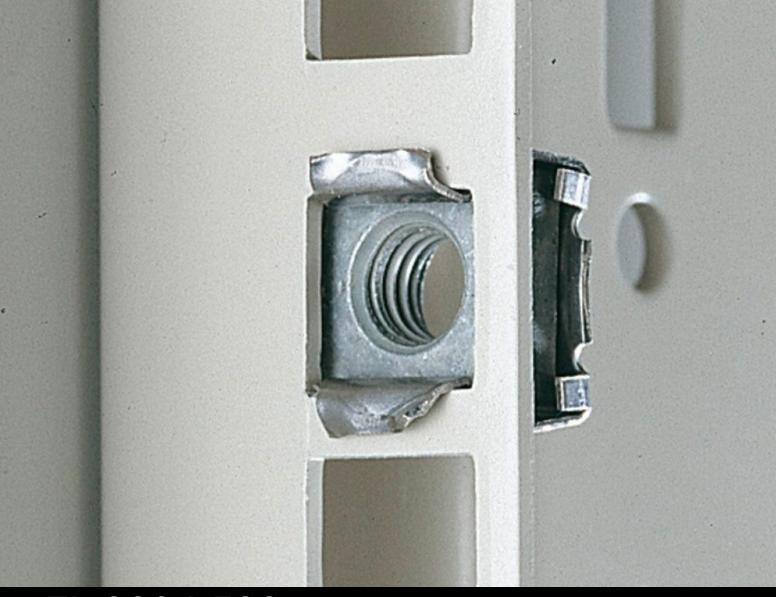

## EL 2094.500 - Captive nuts

M5/M6, for the attachment of rack-mounted electronic equipment, 482.6 mm (19") installed equipment and blanking plates to mounting angles, 482.6 mm (19").

## **Features**

| Model No.                | EL 2094.500                                                                                                                                                                                                                                                                                                |
|--------------------------|------------------------------------------------------------------------------------------------------------------------------------------------------------------------------------------------------------------------------------------------------------------------------------------------------------|
| Design                   | with contact                                                                                                                                                                                                                                                                                               |
| Product description      | For the attachment of rack-mounted electronic equipment, 482.6 mm (19") installed equipment and blanking plates to mounting angles, 482.6 mm (19"). For use with metal thickness from 0.8 – 2.5 mm. Optionally with or without contact of the installed equipment to the 482.6 mm (19") section/enclosure. |
| Dimensions               | Thread: M5                                                                                                                                                                                                                                                                                                 |
| For material thicknesses | 0.8 - 2.5 mm                                                                                                                                                                                                                                                                                               |
| Packs of                 | 50 pc(s).                                                                                                                                                                                                                                                                                                  |
| Net weight               | 0.2                                                                                                                                                                                                                                                                                                        |
| Gross weight             | 0.25                                                                                                                                                                                                                                                                                                       |
| Customs tariff number    | 73181692                                                                                                                                                                                                                                                                                                   |
| EAN                      | 4028177187351                                                                                                                                                                                                                                                                                              |
| ETIM 9                   | EC002358                                                                                                                                                                                                                                                                                                   |
| ETIM 8                   | EC002358                                                                                                                                                                                                                                                                                                   |
| ECLASS 8.0               | 23110815                                                                                                                                                                                                                                                                                                   |