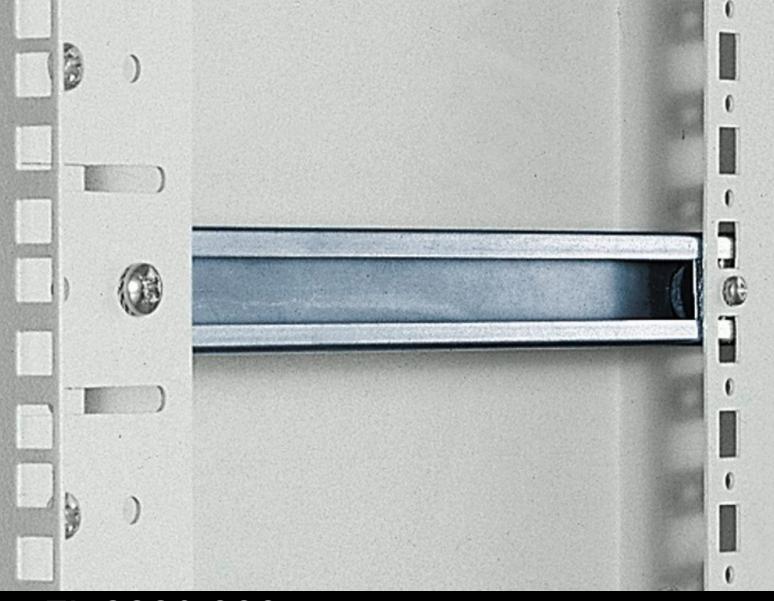

## EL 2239.000 - C rails for EL

For infinite adjustment of the 482.6 mm (19") mounting angles in the depth.

## Tender text

C rails for infinite adjustement of 482.6 mm (19 inch) mounting angles

C rails for infinite adjustment of the 482.6 mm (19 inch) mounting angles in the depth

Material: Sheet steel, zinc-plated, passivated Dimensions: 316 mm (for centre part depth)