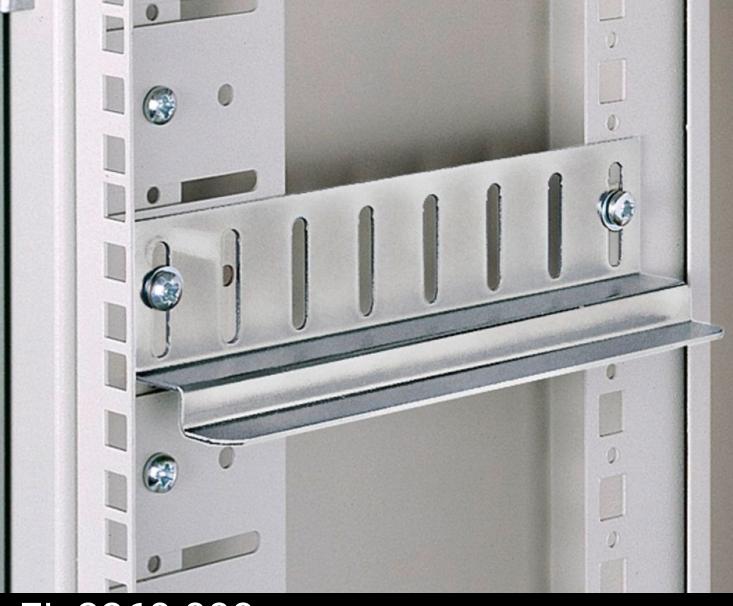

### EL 2260.000 - Slide rail for EL

For the installation of heavy slide-in equipment.

#### Features

| Model No.                      | EL 2260.000                                                                                                        |
|--------------------------------|--------------------------------------------------------------------------------------------------------------------|
| Product description            | For the installation of heavy slide-in equipment.                                                                  |
| Material                       | Sheet steel                                                                                                        |
| Surface finish                 | Zinc-plated                                                                                                        |
| Suitable for centre part depth | 416 mm                                                                                                             |
| Note                           | Slide rail designed for mounting level in the foremost position.<br>If offset, a shorter version must be selected. |
| Packs of                       | 10 pc(s).                                                                                                          |
| Net weight                     | 4.24                                                                                                               |
| Gross weight                   | 4.443                                                                                                              |
| Customs tariff number          | 73269098                                                                                                           |
| EAN                            | 4028177019904                                                                                                      |
| ECLASS 8.0                     | 27189261                                                                                                           |
|                                |                                                                                                                    |