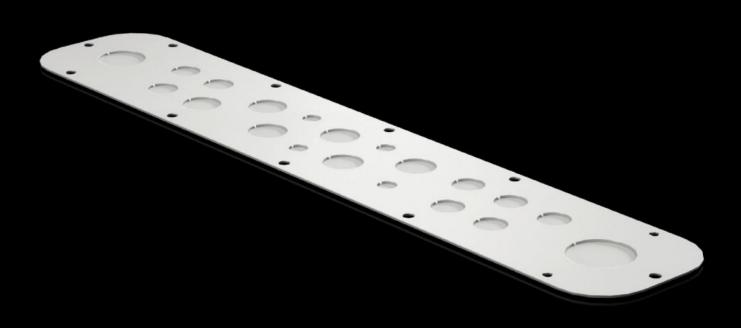

## undefined 2260.070 - Gland plates for AX wall-mounted enclosure, 3-part

## Features

| Model No.                         | 2260.070                     |
|-----------------------------------|------------------------------|
| Design                            | with metric screw connection |
| Material                          | Sheet steel                  |
| Colour                            | RAL 7035                     |
| Protection category to IEC 60 529 | IP 55 if installed correctly |
| Design                            | with metric screw connection |
| Packs of                          | 1 pc(s).                     |
| Customs tariff number             | 73079100                     |
| EAN                               | 4028177995291                |