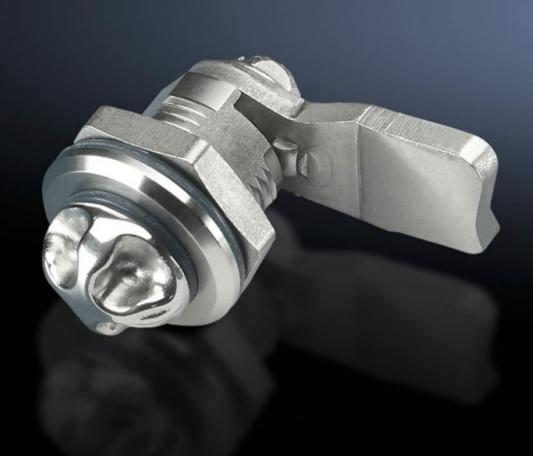

## HD 2304.010 - Cam lock HD

Hygienic Design variant for easy, safe cleaning.

## **Features**

| Model No.             | HD 2304.010                                                                                                  |
|-----------------------|--------------------------------------------------------------------------------------------------------------|
| Product description   | Hygienic Design variant for easy, safe cleaning.                                                             |
| Applications          | May be integrated into customised applications, e.g. covers of machine panels.                               |
| Material              | Stainless steel 1.4404 (AISI 316L)<br>Fastener lug, lock nut: Steel, zinc-plated                             |
| Note                  | Replacement lock parts for our Hygienic Design compact enclosures can be found on the relevant product page. |
| To fit                | Enclosure type: AE stainless steel                                                                           |
| Packs of              | 1 pc(s).                                                                                                     |
| Net weight            | 0.097                                                                                                        |
| Gross weight          | 0.099                                                                                                        |
| Customs tariff number | 83015000                                                                                                     |
| EAN                   | 4028177597815                                                                                                |
| ETIM 9                | EC000327                                                                                                     |
| ETIM 8                | EC000327                                                                                                     |
| ECLASS 8.0            | 27409217                                                                                                     |