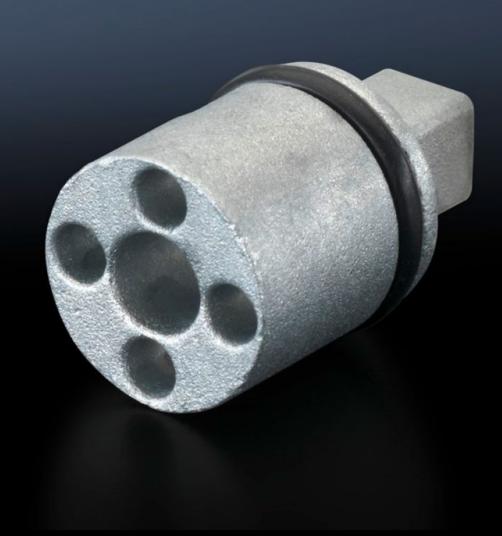

## SZ 2307.000 - Lock insert

Alternative lock inserts such as triangular, square, screwdriver, Daimler, Fiat, double-bit.

#### **Features**

| Model No.                     | SZ 2307.000                                          |
|-------------------------------|------------------------------------------------------|
| Design                        | A                                                    |
| Material                      | Die-cast zinc                                        |
| Length                        | 27 mm                                                |
| Installation in handle system | Comfort handle AX                                    |
|                               | Mini-comfort handle AX                               |
|                               | Ergoform-S handle Standard                           |
|                               | Ergoform-S handle Standard for KS plastic enclosures |
| Lock                          | Lock insert: Fiat                                    |
| To fit enclosure type         | KX E-Box                                             |
|                               | AX                                                   |
|                               | AX IT                                                |
|                               | Operating housings AX                                |
|                               | AX plastic                                           |
|                               | EB                                                   |
|                               | BG                                                   |
|                               | AE                                                   |
|                               | TE                                                   |
|                               | TP desk section and console                          |
|                               | TP pedestals                                         |
|                               | One-piece console - console cover                    |
|                               | One-piece console TP - Console door                  |
|                               | TP universal console                                 |
|                               | CX one-piece console                                 |
|                               | Console CX                                           |
|                               | CX desk unit                                         |
|                               | CX pedestal                                          |
| Packs of                      | 1 pc(s).                                             |
| Net weight                    | 0.019                                                |
|                               |                                                      |