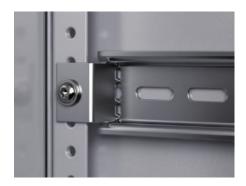

## KX 2309.100 - Mounting claw for second mounting level for terminal box KX, bus enclosure KX

For fixing top hat rails directly onto the rear panel of KX terminal boxes and KX bus enclosures. Creates an additional mounting level with an extra 10 mm of installation depth without having to machine the enclosure.

#### **Features**

| Model No.             | KX 2309.100                                                                                                                                                                                                               |
|-----------------------|---------------------------------------------------------------------------------------------------------------------------------------------------------------------------------------------------------------------------|
| Product description   | For fixing top hat rails directly onto the rear panel of KX terminal boxes and KX bus enclosures. Creates an additional mounting level with an extra 10 mm of installation depth without having to machine the enclosure. |
| To fit enclosure type | Terminal box KX<br>Bus enclosure KX                                                                                                                                                                                       |
| Packs of              | 20 pc(s).                                                                                                                                                                                                                 |
| Net weight            | 0.12                                                                                                                                                                                                                      |
| Gross weight          | 0.16                                                                                                                                                                                                                      |
| Customs tariff number | 83024900                                                                                                                                                                                                                  |
| EAN                   | 4028177938106                                                                                                                                                                                                             |
| E-Number Sweden       | E3465326                                                                                                                                                                                                                  |
| ETIM 9                | EC002620                                                                                                                                                                                                                  |
| ETIM 8                | EC002620                                                                                                                                                                                                                  |
| ECLASS 8.0            | 27189234                                                                                                                                                                                                                  |
|                       |                                                                                                                                                                                                                           |