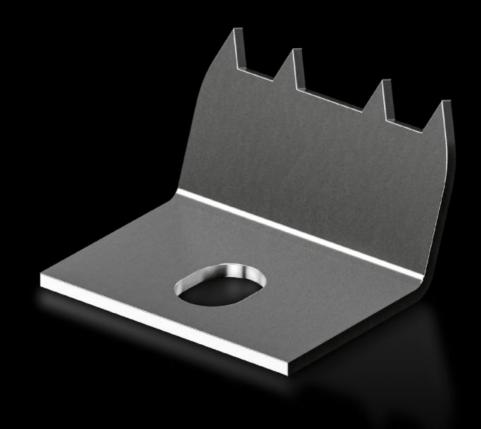

# Mounting claw for second mounting level

State: 06/08/2025 (Source: rittal.com/ro-ro)

## KX 2309.100 - Mounting claw for second mounting level for terminal box KX, bus enclosure KX

For fixing top hat rails directly onto the rear panel of KX terminal boxes and KX bus enclosures. Creates an additional mounting level with an extra 10 mm of installation depth without having to machine the enclosure.

#### **Features**

| Model No.             | KX 2309.100                                                                                                                                                                                                               |
|-----------------------|---------------------------------------------------------------------------------------------------------------------------------------------------------------------------------------------------------------------------|
| Product description   | For fixing top hat rails directly onto the rear panel of KX terminal boxes and KX bus enclosures. Creates an additional mounting level with an extra 10 mm of installation depth without having to machine the enclosure. |
| To fit enclosure type | Terminal box KX<br>Bus enclosure KX                                                                                                                                                                                       |
| Packs of              | 20 pc(s).                                                                                                                                                                                                                 |
| Net weight            | 0.12                                                                                                                                                                                                                      |
| Gross weight          | 0.16                                                                                                                                                                                                                      |
| Customs tariff number | 83024900                                                                                                                                                                                                                  |
| EAN                   | 4028177938106                                                                                                                                                                                                             |
| E-Number Sweden       | E3465326                                                                                                                                                                                                                  |
| ETIM 9                | EC002620                                                                                                                                                                                                                  |
| ETIM 8                | EC002620                                                                                                                                                                                                                  |
| ECLASS 8.0            | 27189234                                                                                                                                                                                                                  |
|                       |                                                                                                                                                                                                                           |