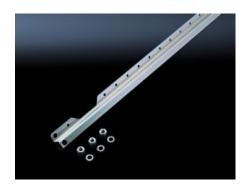

## SZ 2310.038 - Perforated mounting strip for AE in stainless steel

For mounting support strips for AE, door stay for AE etc.

## **Features**

| Model No.                | SZ 2310.038                                                   |
|--------------------------|---------------------------------------------------------------|
| Technical specifications | 3.7 mm diameter hole on a 25 mm pitch pattern                 |
| Applications             | For attachment of Support strips for AE Door stay for AE etc. |
| Material                 | Sheet steel                                                   |
| Surface finish           | Zinc-plated                                                   |
| Supply includes          | Nuts and serrated washers included                            |
| Length                   | 318 mm                                                        |
| Installation options     | For vertical mounting on the threaded bolts of the door       |
| To fit                   | For door at top                                               |
| Note on Model No.        | For door at top                                               |
| To fit enclosure type    | AE stainless steel TP universal console                       |
| Suitable for height      | 380 mm                                                        |
| Packs of                 | 20 pc(s).                                                     |
| Net weight               | 1.56                                                          |