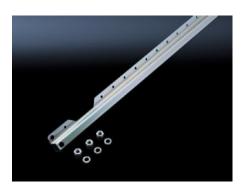

## SZ 2310.100 - Perforated mounting strip for AE in stainless steel

For mounting support strips for AE, door stay for AE etc.

## Features

| Model No.                | SZ 2310.100                                             |
|--------------------------|---------------------------------------------------------|
| Technical specifications | 3.7 mm diameter hole on a 25 mm pitch pattern           |
| Applications             | For attachment of                                       |
|                          | Support strips for AE                                   |
|                          | Door stay for AE                                        |
|                          | etc.                                                    |
| Material                 | Sheet steel                                             |
| Surface finish           | Zinc-plated                                             |
| Supply includes          | Nuts and serrated washers included                      |
| _ength                   | 938 mm                                                  |
| nstallation options      | For vertical mounting on the threaded bolts of the door |
| To fit enclosure type    | AE stainless steel                                      |
| Suitable for height      | 1.000 mm                                                |
| Packs of                 | 20 pc(s).                                               |
| Net weight               | 4.82                                                    |
| Gross weight             | 5.067                                                   |
| Customs tariff number    | 73269098                                                |
|                          |                                                         |