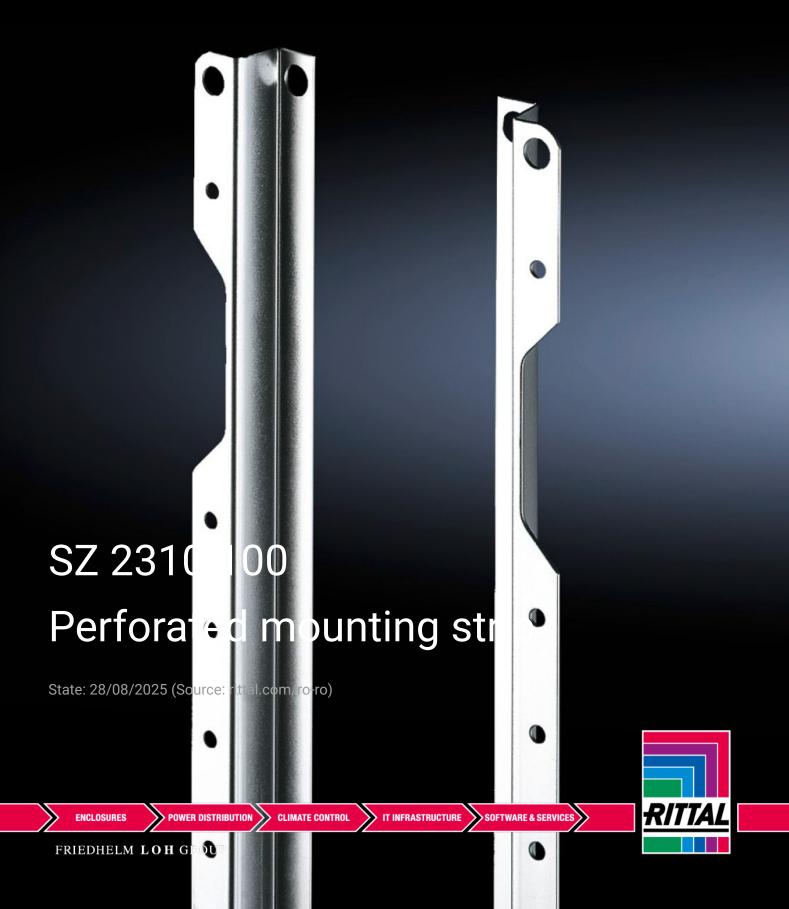

## SZ 2310.100 - Perforated mounting strip for AE in stainless steel

For mounting support strips for AE, door stay for AE etc.

## Features

| Model No.                | SZ 2310.100                                             |
|--------------------------|---------------------------------------------------------|
| Technical specifications | 3.7 mm diameter hole on a 25 mm pitch pattern           |
| Applications             | For attachment of                                       |
|                          | Support strips for AE                                   |
|                          | Door stay for AE                                        |
|                          | etc.                                                    |
| Material                 | Sheet steel                                             |
| Surface finish           | Zinc-plated                                             |
| Supply includes          | Nuts and serrated washers included                      |
| _ength                   | 938 mm                                                  |
| nstallation options      | For vertical mounting on the threaded bolts of the door |
| To fit enclosure type    | AE stainless steel                                      |
| Suitable for height      | 1.000 mm                                                |
| Packs of                 | 20 pc(s).                                               |
| Net weight               | 4.82                                                    |
| Gross weight             | 5.067                                                   |
| Customs tariff number    | 73269098                                                |
|                          |                                                         |