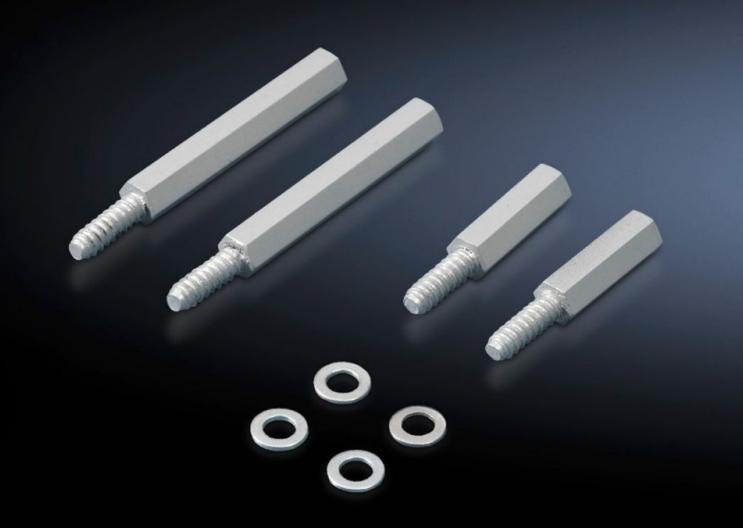

## SZ 2311.225 - Spacers

The universal assembly component for all situations where a distance from the mounting level is required.

## **Features**

| SZ 2311.225                                                                                                                                                           |
|-----------------------------------------------------------------------------------------------------------------------------------------------------------------------|
| The universal assembly component for all situations where a distance from the mounting level is required.                                                             |
| With self-tapping thread for 4.5 mm dia. holes                                                                                                                        |
| Hexagonal steel (SW8)                                                                                                                                                 |
| Zinc-plated                                                                                                                                                           |
| 25 mm                                                                                                                                                                 |
| Top-hat rails/cross rails, contact hazard protection covers, master switch trim panels, cable clamp rails etc. may be attached to the rear with metal screws 5.5 x 13 |
| 12 pc(s).                                                                                                                                                             |
| 0.108                                                                                                                                                                 |
| 0.118                                                                                                                                                                 |
| 0.5 kg CO2 eq (Cat B)                                                                                                                                                 |
| Category B: PCF value (cradle-to-gate) based on the product weight approximately calculated and self-declared                                                         |
| 73181535                                                                                                                                                              |
| 4028177526815                                                                                                                                                         |
| EC002625                                                                                                                                                              |
| EC002625                                                                                                                                                              |
| 27189234                                                                                                                                                              |
|                                                                                                                                                                       |