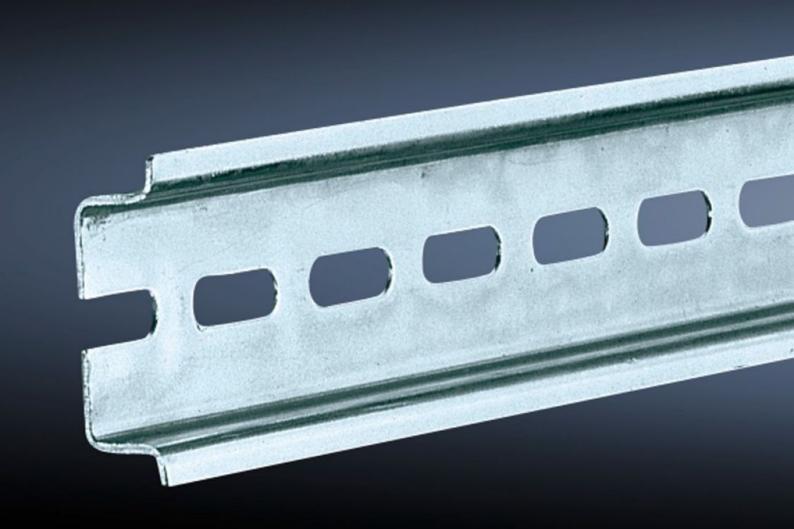

## SZ 2314.000 - Support rail TH 35/7.5 to EN 60 715

Length sized to the enclosure width.

## **Features**

| Model No.                     | SZ 2314.000                                                                                                    |
|-------------------------------|----------------------------------------------------------------------------------------------------------------|
| Design                        | TH 35/7.5                                                                                                      |
| Product description           | Length sized to the enclosure width.                                                                           |
| Material                      | Sheet steel                                                                                                    |
| Surface finish                | Zinc-plated                                                                                                    |
| Length support rail           | 137 mm                                                                                                         |
| To fit                        | Enclosure type: AX KX AE KL KL-HD Width: = 150 mm                                                              |
| Packs of                      | 10 pc(s).                                                                                                      |
| Net weight                    | 0.41                                                                                                           |
| Gross weight                  | 0.436                                                                                                          |
| PCF per pack (cradle-to-gate) | 1.7 kg CO2 eq (Cat B)                                                                                          |
| Note on PCF category          | Category B: PCF value (cradle-to-gate) based on the product weight, approximately calculated and self-declared |
| Customs tariff number         | 73269098                                                                                                       |
| EAN                           | 4028177021006                                                                                                  |
| ETIM 9                        | EC001285                                                                                                       |
| ETIM 8                        | EC001285                                                                                                       |
| ECLASS 8.0                    | 27189234                                                                                                       |
|                               |                                                                                                                |