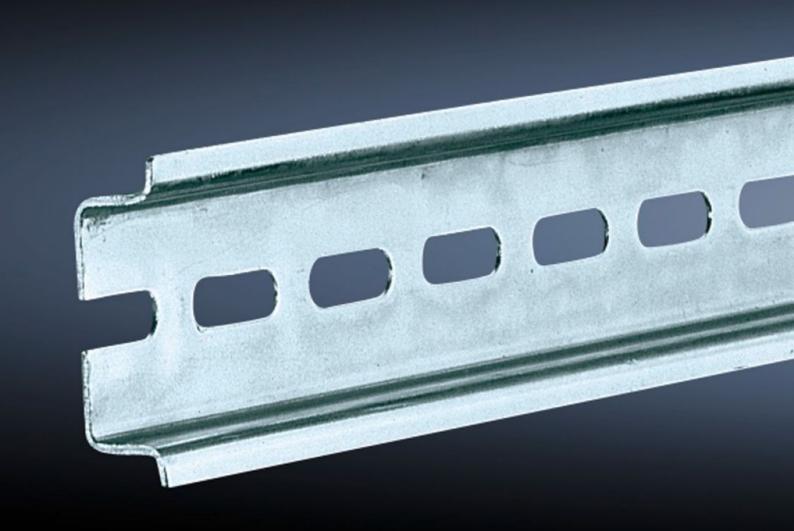

## SZ 2317.000 Support rail TH 35/7.5

State: 26/08/2025 (Source: rittal.com/ro-ro)

## SZ 2317.000 - Support rail TH 35/7.5 to EN 60 715

Length sized to the enclosure width.

## **Features**

| Model No.                     | SZ 2317.000                                                                                                    |
|-------------------------------|----------------------------------------------------------------------------------------------------------------|
| Design                        | TH 35/7.5                                                                                                      |
| Product description           | Length sized to the enclosure width.                                                                           |
| Material                      | Sheet steel                                                                                                    |
| Surface finish                | Zinc-plated                                                                                                    |
| Length support rail           | 387 mm                                                                                                         |
| To fit                        | Enclosure type: AX KX AE KL KL-HD Width: = 400 mm                                                              |
| Packs of                      | 10 pc(s).                                                                                                      |
| Net weight                    | 1.08                                                                                                           |
| Gross weight                  | 1.251                                                                                                          |
| PCF per pack (cradle-to-gate) | 4.8 kg CO2 eq (Cat B)                                                                                          |
| Note on PCF category          | Category B: PCF value (cradle-to-gate) based on the product weight, approximately calculated and self-declared |
| Customs tariff number         | 73269098                                                                                                       |
| EAN                           | 4028177021068                                                                                                  |
| ETIM 9                        | EC001285                                                                                                       |
| ETIM 8                        | EC001285                                                                                                       |
| ECLASS 8.0                    | 27189234                                                                                                       |
|                               |                                                                                                                |