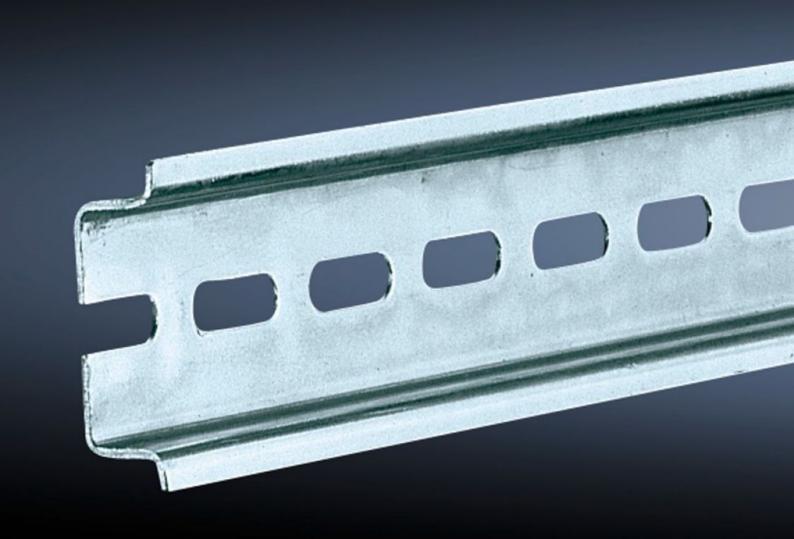

## SZ 2319.000 - Support rail TH 35/15 to EN 60 715

Length sized to the enclosure width

## **Features**

| Model No.                     | SZ 2319.000                                                                                                    |
|-------------------------------|----------------------------------------------------------------------------------------------------------------|
| Design                        | TH 35/15                                                                                                       |
| Material                      | Sheet steel                                                                                                    |
| Surface finish                | Zinc-plated                                                                                                    |
| Length support rail           | 587 mm                                                                                                         |
| To fit                        | Enclosure type: AX KX AE KL Width: = 600 mm                                                                    |
| Packs of                      | 10 pc(s).                                                                                                      |
| Net weight                    | 3.42                                                                                                           |
| Gross weight                  | 3.622                                                                                                          |
| PCF per pack (cradle-to-gate) | 13.8 kg CO2 eq (Cat B)                                                                                         |
| Note on PCF category          | Category B: PCF value (cradle-to-gate) based on the product weight, approximately calculated and self-declared |
| Customs tariff number         | 73269098                                                                                                       |
| EAN                           | 4028177021105                                                                                                  |
| ETIM 9                        | EC001285                                                                                                       |
| ETIM 8                        | EC001285                                                                                                       |
| ECLASS 8.0                    | 27189234                                                                                                       |
|                               |                                                                                                                |