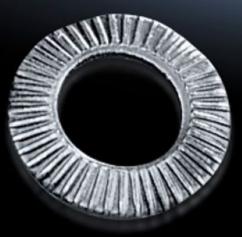

## SZ 2334.000 - Contact washers

Serrated, facilitate secure PE conductor connection.

## Features

| Model No.             | SZ 2334.000                                                                                                                                                       |
|-----------------------|-------------------------------------------------------------------------------------------------------------------------------------------------------------------|
| Product description   | Serrated contact washers facilitate secure PE conductor connection.                                                                                               |
| Benefits              | If fitted professionally, a conductive connection is created between<br>the contact washer and the metal<br>Saves time by eliminating the manual removal of paint |
| Surface finish        | Zinc-plated                                                                                                                                                       |
| For threads           | M6                                                                                                                                                                |
| Packs of              | 100 pc(s).                                                                                                                                                        |
| Net weight            | 0.1                                                                                                                                                               |
| Gross weight          | 0.08                                                                                                                                                              |
| Customs tariff number | 73182200                                                                                                                                                          |
| EAN                   | 4028177021495                                                                                                                                                     |
| ETIM 9                | EC000098                                                                                                                                                          |
| ETIM 8                | EC000098                                                                                                                                                          |
| ECLASS 8.0            | 23090101                                                                                                                                                          |