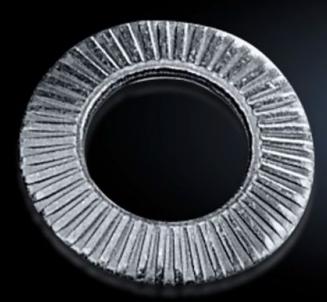

## SZ 2334.000 - Contact washers

Serrated, facilitate secure PE conductor connection.

## Features

| Model No.             | SZ 2334.000                                                                                                                                                       |
|-----------------------|-------------------------------------------------------------------------------------------------------------------------------------------------------------------|
| Product description   | Serrated contact washers facilitate secure PE conductor connection.                                                                                               |
| Benefits              | If fitted professionally, a conductive connection is created between<br>the contact washer and the metal<br>Saves time by eliminating the manual removal of paint |
| Surface finish        | Zinc-plated                                                                                                                                                       |
| For threads           | M6                                                                                                                                                                |
| Packs of              | 100 pc(s).                                                                                                                                                        |
| Net weight            | 0.1                                                                                                                                                               |
| Gross weight          | 0.08                                                                                                                                                              |
| Customs tariff number | 73182200                                                                                                                                                          |
| EAN                   | 4028177021495                                                                                                                                                     |
| ETIM 9                | EC000098                                                                                                                                                          |
| ETIM 8                | EC000098                                                                                                                                                          |
| ECLASS 8.0            | 23090101                                                                                                                                                          |