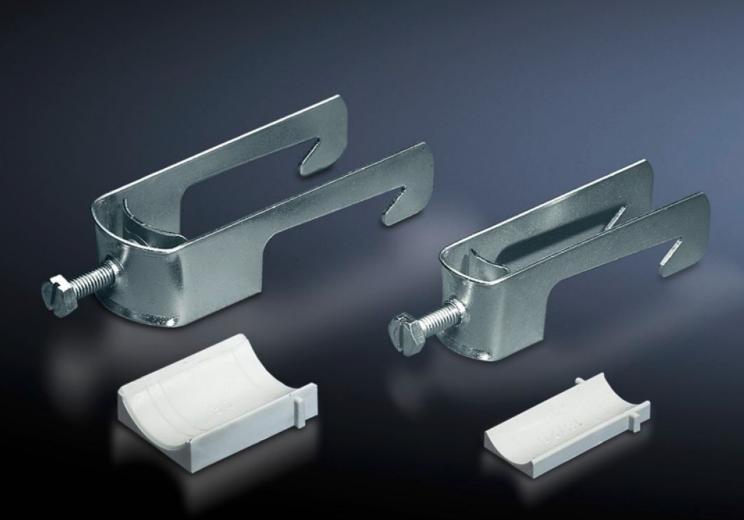

## SZ 2352.000 - Cable clamps for cable clamp rails

For fastening the cables to the cable clamp rails.

## Features

| Model No.                     | SZ 2352.000                                                                                                    |
|-------------------------------|----------------------------------------------------------------------------------------------------------------|
| Product description           | For fastening the cables to the cable clamp rails.                                                             |
| Material                      | Sheet steel                                                                                                    |
| Surface finish                | Zinc-plated                                                                                                    |
| Supply includes               | Plastic insert                                                                                                 |
| Min. cable diameter           | 14 mm                                                                                                          |
| Max. cable diameter           | 18 mm                                                                                                          |
| Packs of                      | 25 pc(s).                                                                                                      |
| Net weight                    | 0.925                                                                                                          |
| Gross weight                  | 1.18                                                                                                           |
| PCF per pack (cradle-to-gate) | 4.5 kg CO2 eq (Cat B)                                                                                          |
| Note on PCF category          | Category B: PCF value (cradle-to-gate) based on the product weight, approximately calculated and self-declared |
| Customs tariff number         | 73182900                                                                                                       |
| EAN                           | 4028177021891                                                                                                  |
| ETIM 9                        | EC000454                                                                                                       |
| ETIM 8                        | EC000454                                                                                                       |
| ECLASS 8.0                    | 23140202                                                                                                       |