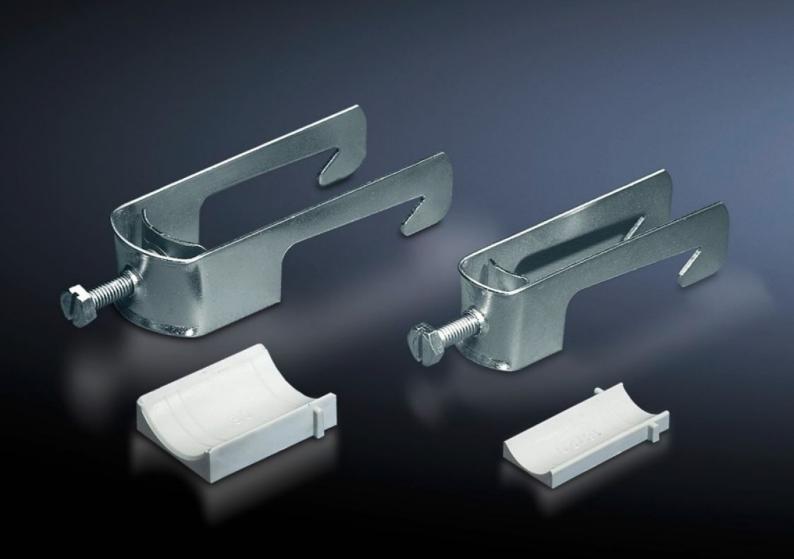

## SZ 2358.000 - Cable clamps for cable clamp rails

For fastening the cables to the cable clamp rails.

## **Features**

| Model No.                     | SZ 2358.000                                                                                                    |
|-------------------------------|----------------------------------------------------------------------------------------------------------------|
| Product description           | For fastening the cables to the cable clamp rails.                                                             |
| Material                      | Sheet steel                                                                                                    |
| Surface finish                | Zinc-plated                                                                                                    |
| Supply includes               | Plastic insert                                                                                                 |
| Min. cable diameter           | 38 mm                                                                                                          |
| Max. cable diameter           | 42 mm                                                                                                          |
| Packs of                      | 25 pc(s).                                                                                                      |
| Net weight                    | 2.55                                                                                                           |
| Gross weight                  | 2.63                                                                                                           |
| PCF per pack (cradle-to-gate) | 10.1 kg CO2 eq (Cat B)                                                                                         |
| Note on PCF category          | Category B: PCF value (cradle-to-gate) based on the product weight, approximately calculated and self-declared |
| Customs tariff number         | 73182900                                                                                                       |
| EAN                           | 4028177022010                                                                                                  |
| ETIM 9                        | EC000454                                                                                                       |
| ETIM 8                        | EC000454                                                                                                       |
| ECLASS 8.0                    | 23140202                                                                                                       |
|                               |                                                                                                                |