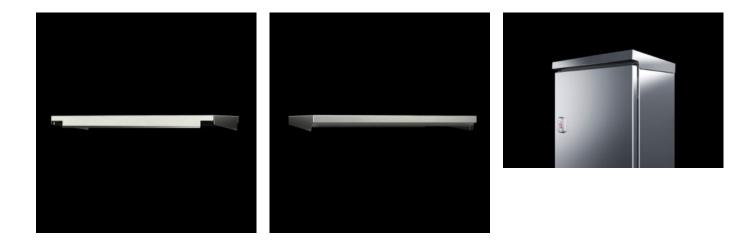

## AX 2362.010 - Protective roof for AX

The sloping protective roof reliably protects the enclosure from standing moisture and other soiling from above.