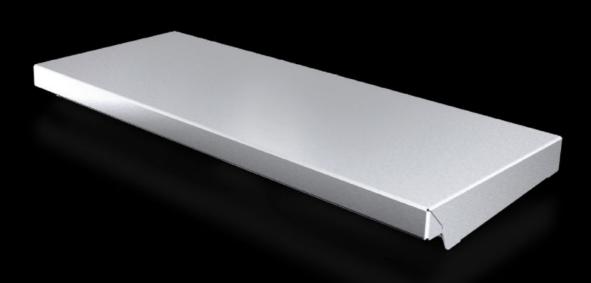

## AX 2362.010 - Protective roof for AX

The sloping protective roof reliably protects the enclosure from standing moisture and other soiling from above.