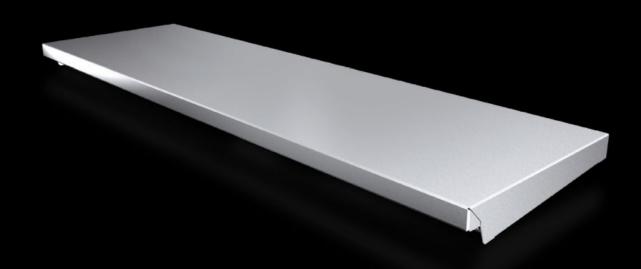

#### AX 2363.010 - Protective roof for AX

The sloping protective roof reliably protects the enclosure from standing moisture and other soiling from above.

#### **Features**

| Model No.             | AX 2363.010                                                                                                      |
|-----------------------|------------------------------------------------------------------------------------------------------------------|
| Product description   | The sloping protective roof reliably protects the enclosure from standing moisture and other soiling from above. |
| Material              | Stainless steel 1.4301 (AISI 304)                                                                                |
| Surface finish        | Brushed, grain 240                                                                                               |
| Supply includes       | Assembly parts                                                                                                   |
| Installation options  | May also be screw-fastened for dynamic loads                                                                     |
| Dimensions            | Height: 43 mm                                                                                                    |
| Type rating to UL 50E | Type 1                                                                                                           |
|                       | Type 3R                                                                                                          |
|                       | Type 4                                                                                                           |
|                       | Type 4X                                                                                                          |
|                       | Type 12                                                                                                          |
| To fit                | Enclosure type: AX                                                                                               |
|                       | Width: = 1,000 mm                                                                                                |
|                       | Depth: = 300 mm                                                                                                  |
| Packs of              | 1 pc(s).                                                                                                         |
| Net weight            | 4.4                                                                                                              |