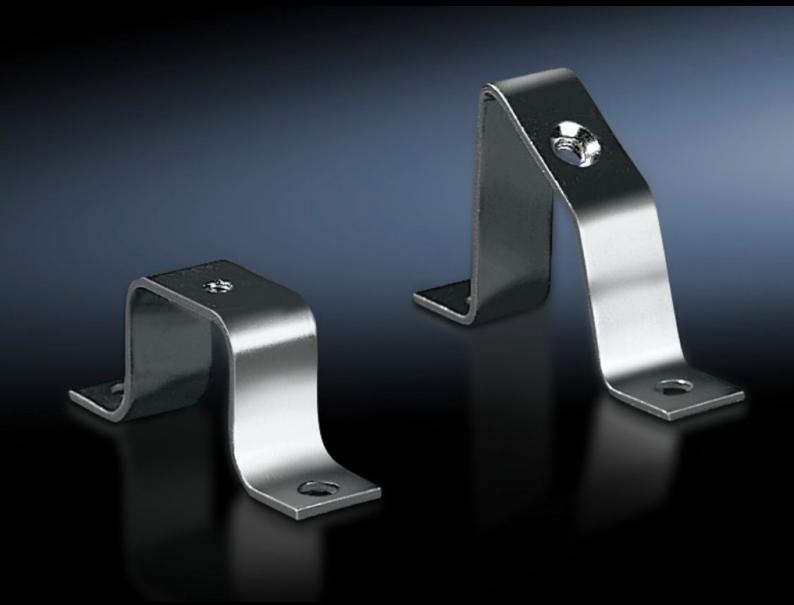

## SZ 2366.000 Rail mounting bracket

State: 27/08/2025 (Source: rittal.com/ro-ro)

## SZ 2366.000 - Rail mounting bracket

For individual rail mounting.

## **Features**

| Model No.                     | SZ 2366.000                                                                                                    |
|-------------------------------|----------------------------------------------------------------------------------------------------------------|
| Design                        | inclined                                                                                                       |
| Product description           | For individual rail mounting.                                                                                  |
| Material                      | Sheet steel                                                                                                    |
| Surface finish                | Zinc-plated                                                                                                    |
| To fit enclosure type         | KX                                                                                                             |
| Packs of                      | 20 pc(s).                                                                                                      |
| Net weight                    | 0.6                                                                                                            |
| Gross weight                  | 0.784                                                                                                          |
| PCF per pack (cradle-to-gate) | 2.9 kg CO2 eq (Cat B)                                                                                          |
| Note on PCF category          | Category B: PCF value (cradle-to-gate) based on the product weight, approximately calculated and self-declared |
| Customs tariff number         | 73269098                                                                                                       |
| EAN                           | 4028177022171                                                                                                  |
| E-Number Sweden               | E1300400                                                                                                       |
| ETIM 9                        | EC002620                                                                                                       |
| ETIM 8                        | EC002620                                                                                                       |
| ECLASS 8.0                    | 27189261                                                                                                       |
|                               |                                                                                                                |