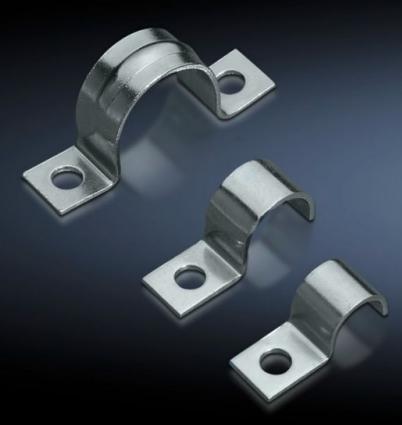

## SZ 2367.040 - EMC earth clamps

May be used directly on the device or operating equipment on the mounting plate for cable shield contact.

## Features

| Model No.                     | SZ 2367.040                                                                                                          |
|-------------------------------|----------------------------------------------------------------------------------------------------------------------|
| Product description           | The clamps may be used directly on the device or operating equipment on the mounting plate for cable shield contact. |
| Material                      | Sheet steel                                                                                                          |
| Surface finish                | Zinc-plated                                                                                                          |
| Size                          | 4 mm                                                                                                                 |
| Note on Model No.             | 1 assembly bracket                                                                                                   |
| Packs of                      | 50 pc(s).                                                                                                            |
| Net weight                    | 0.05                                                                                                                 |
| Gross weight                  | 0.076                                                                                                                |
| PCF per pack (cradle-to-gate) | 0.4 kg CO2 eq (Cat B)                                                                                                |
| Note on PCF category          | Category B: PCF value (cradle-to-gate) based on the product weight approximately calculated and self-declared        |
| Customs tariff number         | 73269098                                                                                                             |
| EAN                           | 4028177163249                                                                                                        |
| ETIM 9                        | EC000127                                                                                                             |
| ETIM 8                        | EC000127                                                                                                             |
| ECLASS 8.0                    | 23159090                                                                                                             |