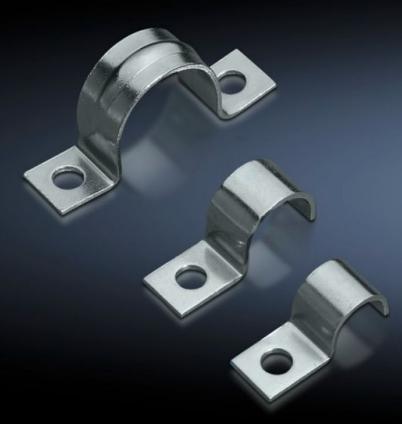

## SZ 2367.060 - EMC earth clamps

May be used directly on the device or operating equipment on the mounting plate for cable shield contact.

## Features

| Model No.                     | SZ 2367.060                                                                                                          |
|-------------------------------|----------------------------------------------------------------------------------------------------------------------|
| Product description           | The clamps may be used directly on the device or operating equipment on the mounting plate for cable shield contact. |
| Material                      | Sheet steel                                                                                                          |
| Surface finish                | Zinc-plated                                                                                                          |
| Size                          | 6 mm                                                                                                                 |
| Note on Model No.             | 1 assembly bracket                                                                                                   |
| Packs of                      | 50 pc(s).                                                                                                            |
| Net weight                    | 0.05                                                                                                                 |
| Gross weight                  | 0.096                                                                                                                |
| PCF per pack (cradle-to-gate) | 0.4 kg CO2 eq (Cat B)                                                                                                |
| Note on PCF category          | Category B: PCF value (cradle-to-gate) based on the product weight, approximately calculated and self-declared       |
| Customs tariff number         | 73269098                                                                                                             |
| EAN                           | 4028177022201                                                                                                        |
| ETIM 9                        | EC000127                                                                                                             |
| ETIM 8                        | EC000127                                                                                                             |
| ECLASS 8.0                    | 23159090                                                                                                             |
|                               |                                                                                                                      |