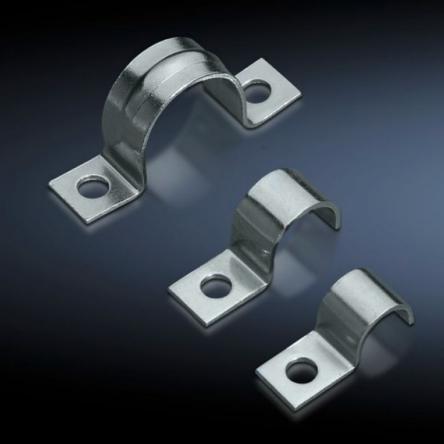

## SZ 2367.200 - EMC earth clamps

May be used directly on the device or operating equipment on the mounting plate for cable shield contact.