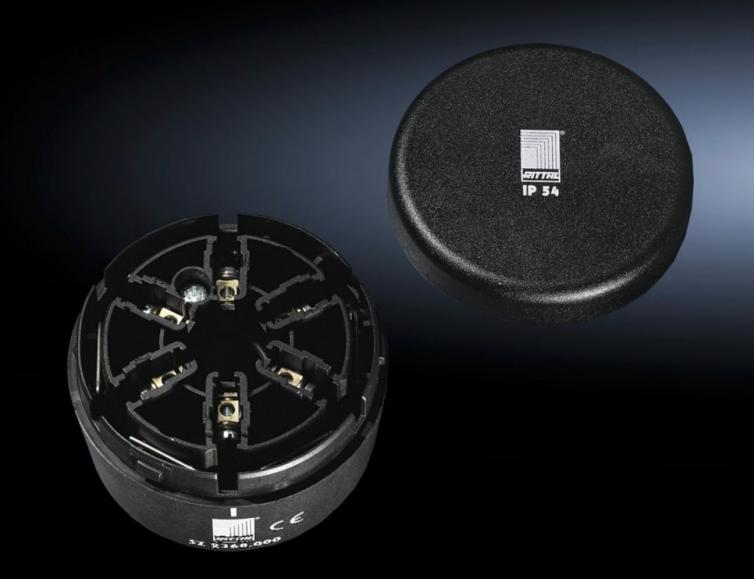

# SG 2368.000 - Connection component for signal pillar, modular

Optionally for conduit or wall/base mounting, with cover for optical components.

#### **Features**

| Model No.                                       | SG 2368.000                                                                                                                                                     |
|-------------------------------------------------|-----------------------------------------------------------------------------------------------------------------------------------------------------------------|
| Design                                          | for conduit mounting                                                                                                                                            |
| Product description                             | Optionally for conduit or wall/base mounting. Screw terminals in the connection component. With cover for optical components. Contact hazard protection to VDE. |
| Benefits                                        | Simple assembly and contact via bayonet fastener.                                                                                                               |
| Function principle                              | A modular layout is possible with connection, optical and acoustic components, incandescent lamps and a label panel                                             |
| Material                                        | Enclosure of polyamide                                                                                                                                          |
| Colour                                          | Black                                                                                                                                                           |
| Diameter                                        | 70 mm                                                                                                                                                           |
| Rated impulse withstand voltage, phase to phase | 2500 V AC                                                                                                                                                       |
| Rated insulation voltage                        | 250 V AC                                                                                                                                                        |
| Signal pillar                                   | modular                                                                                                                                                         |
| Dimensions                                      | Height: 43 mm                                                                                                                                                   |
| Protection category to IEC 60 529               | IP 54                                                                                                                                                           |
| Rated operating voltage                         | 12 V - 240 V (AC/DC)                                                                                                                                            |
| Packs of                                        | 1 pc(s).                                                                                                                                                        |
| Net weight                                      | 0.11                                                                                                                                                            |
| Gross weight                                    | 0.115                                                                                                                                                           |
| Customs tariff number                           | 85369095                                                                                                                                                        |
| EAN                                             | 4028177219908                                                                                                                                                   |