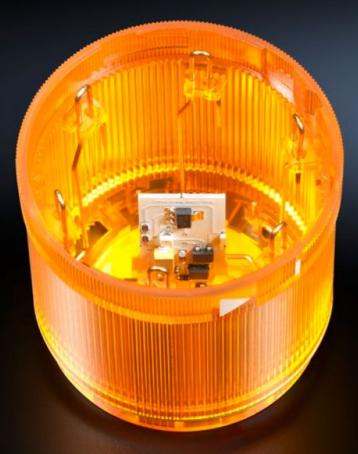

# SZ 2370.570 - LED flashing light component for signal pillar, modular

With 360° signal transmission thanks to optimised prism system, number of potential stages = 5 components, with identical voltage.

#### Features

| Model No.                                          | SZ 2370.570                                                                                                                                                                                                                                                           |
|----------------------------------------------------|-----------------------------------------------------------------------------------------------------------------------------------------------------------------------------------------------------------------------------------------------------------------------|
| Design                                             | LED flashing light component                                                                                                                                                                                                                                          |
| Product description                                | With 360° signal transmission thanks to optimised prism system.<br>Number of potential stages = 5 components, with identical voltage                                                                                                                                  |
| Benefits                                           | Simple assembly and contact via bayonet fastener.<br>Configuration of up to five components with the same voltage.<br>Components are available in a range of colours and voltages.<br>Flashing and stroboscopic light element incl. lamp, suitable for<br>direct use. |
| Function principle                                 | A modular layout is possible with connection, optical and acoustic components, incandescent lamps and a label panel                                                                                                                                                   |
| Material                                           | Enclosure of polyamide<br>Cap: Transparent polycarbonate                                                                                                                                                                                                              |
| Colour                                             | Yellow                                                                                                                                                                                                                                                                |
| Diameter                                           | 70 mm                                                                                                                                                                                                                                                                 |
| Rated impulse withstand voltage,<br>phase to phase | 2500 V AC                                                                                                                                                                                                                                                             |
| Rated insulation voltage                           | 250 V AC                                                                                                                                                                                                                                                              |
| Dimensions                                         | Height: 56 mm                                                                                                                                                                                                                                                         |
| Protection category to IEC 60 529                  | IP 54 if a cover or acoustic component is fitted at the top                                                                                                                                                                                                           |
| Rated operating voltage                            | 230 V                                                                                                                                                                                                                                                                 |
| Packs of                                           | 1 pc(s).                                                                                                                                                                                                                                                              |
| Net weight                                         | 0.07                                                                                                                                                                                                                                                                  |
|                                                    |                                                                                                                                                                                                                                                                       |