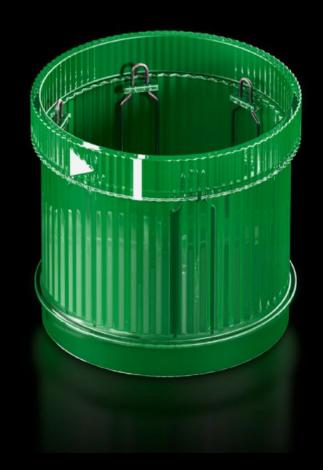

# SG 2372.011 - LED steady light component for signal pillar, modular

With 360° signal transmission thanks to optimised prism system.

#### **Features**

| Model No.                         | SG 2372.011                                                                                                                  |
|-----------------------------------|------------------------------------------------------------------------------------------------------------------------------|
| Design                            | LED steady light component                                                                                                   |
| Benefits                          | With 360° signal transmission thanks to optimised prism system Configuration of up to five components with the same voltage. |
| Function principle                | A modular layout is possible with connection, optical and acoustic components and a label panel                              |
| Material                          | Enclosure of polyamide Cap: Transparent polycarbonate                                                                        |
| Colour                            | Green                                                                                                                        |
| Protection category to IEC 60 529 | IP 65 if a cover or acoustic component is fitted at the top                                                                  |
| Rated operating voltage           | 24 V (AC/DC)                                                                                                                 |
| Packs of                          | 1 pc(s).                                                                                                                     |
| Net weight                        | 0.072                                                                                                                        |
| Gross weight                      | 0.073                                                                                                                        |
| Customs tariff number             | 85311095                                                                                                                     |
| EAN                               | 4028177953727                                                                                                                |
| ETIM 9                            | EC000232                                                                                                                     |
| ETIM 8                            | EC000232                                                                                                                     |
| ECLASS 8.0                        | 27371220                                                                                                                     |
|                                   |                                                                                                                              |