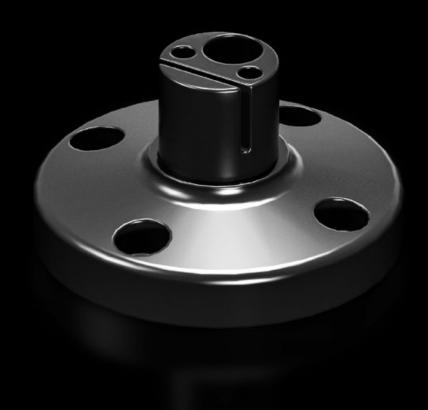

## SG 2374.010 - Mounting component for conduit mounting

Feet, conduits, brackets.

#### **Features**

| Model No.             | SG 2374.010                                                                       |
|-----------------------|-----------------------------------------------------------------------------------|
| Design                | Individual base                                                                   |
| Colour                | Black                                                                             |
| Installation options  | On modular signal pillar, IP 65, in conjunction with connection component 2368001 |
| Signal pillar         | 3-way LED<br>modular IP65                                                         |
| Packs of              | 1 pc(s).                                                                          |
| Net weight            | 0.039                                                                             |
| Gross weight          | 0.041                                                                             |
| Customs tariff number | 39269097                                                                          |
| EAN                   | 4028177219830                                                                     |
| ETIM 9                | EC001259                                                                          |
| ETIM 8                | EC001259                                                                          |
| ECLASS 8.0            | 27371234                                                                          |
|                       |                                                                                   |