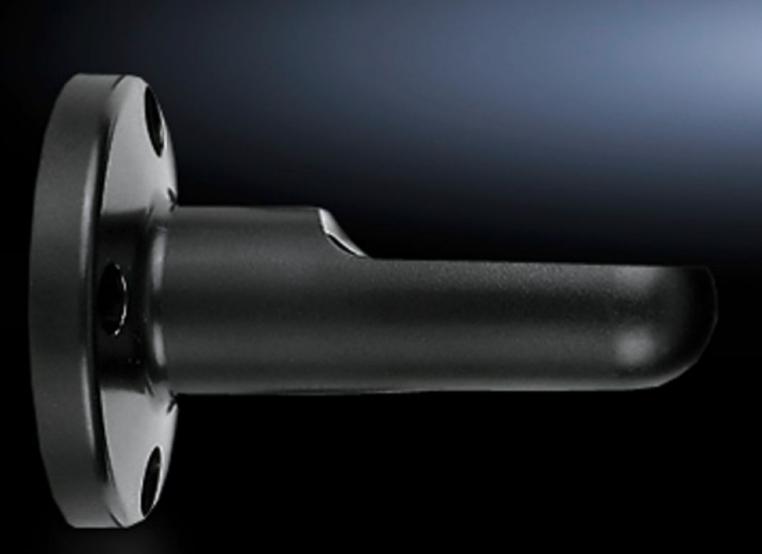

# SG 2374.040 - Mounting component for wall/base mounting

Wall mounting bracket, bracket for connection component, for side cable outlet.

### Features

| Model No.             | SG 2374.040                      |
|-----------------------|----------------------------------|
| Design                | Bracket for connection component |
| Colour                | Black                            |
| Signal pillar         | 3-way LED<br>modular IP65        |
| Packs of              | 1 pc(s).                         |
| Net weight            | 0.068                            |
| Gross weight          | 0.071                            |
| Customs tariff number | 39269097                         |
| EAN                   | 4028177219861                    |
| ETIM 9                | EC002625                         |