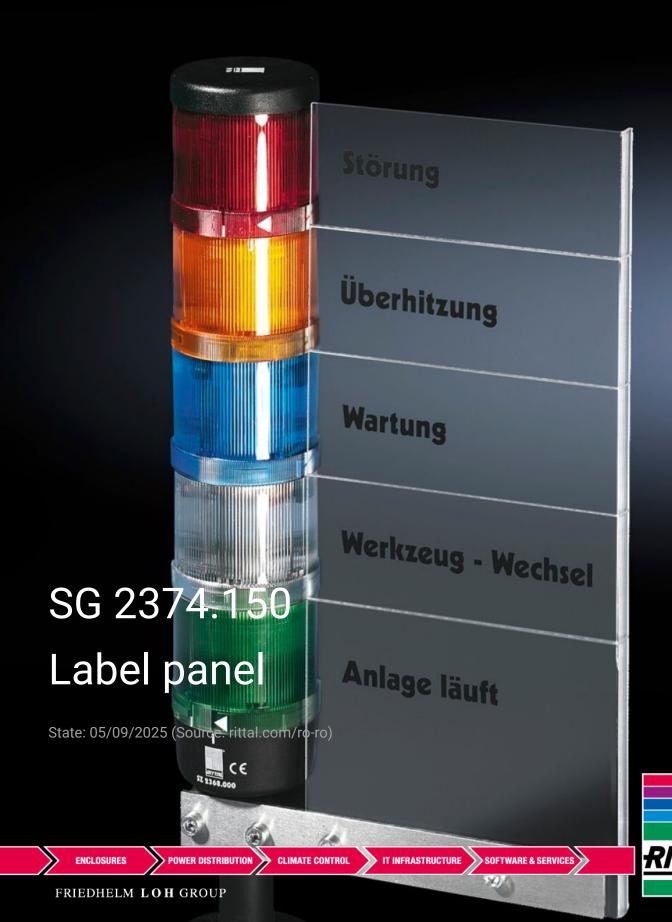

## SG 2374.150 - Label panel for signal pillar, modular

For text additions for up to 5 optical components.

## **Features**

| Model No.             | SG 2374.150                                                                                                                                                                                      |
|-----------------------|--------------------------------------------------------------------------------------------------------------------------------------------------------------------------------------------------|
| Design                | For 5 optical components                                                                                                                                                                         |
| Product description   | For text additions for up to 5 optical components, with break point for any fields that are not required (50 x 150 mm), including clamping section for base or conduit with a diameter of 25 mm. |
| Material              | Acrylic, transparent                                                                                                                                                                             |
| Note                  | Labels not included with the supply.                                                                                                                                                             |
| Packs of              | 1 pc(s).                                                                                                                                                                                         |
| Net weight            | 0.31                                                                                                                                                                                             |
| Gross weight          | 0.36                                                                                                                                                                                             |
| Customs tariff number | 85311095                                                                                                                                                                                         |
| EAN                   | 4028177249875                                                                                                                                                                                    |
| ETIM 9                | EC002617                                                                                                                                                                                         |
| ETIM 8                | EC002617                                                                                                                                                                                         |
| ECLASS 8.0            | 27189260                                                                                                                                                                                         |