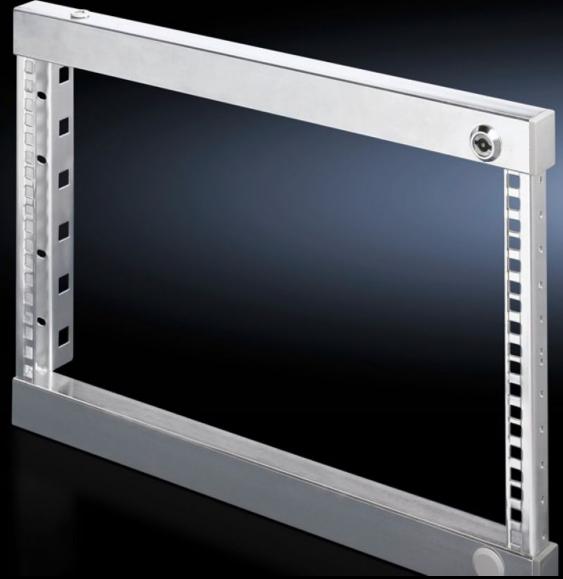

# SR 2377.060 - Swing frame, small for TS, VX SE, 600 mm and 800 mm wide enclosures

Installation for TS, 600 mm and 800 mm wide enclosures, 3 - 18 U, for mounting 482.6 mm (19") equipment.

#### **Features**

| Model No.             | SR 2377.060                                                                                               |
|-----------------------|-----------------------------------------------------------------------------------------------------------|
| Product description   | For mounting 482.6 mm (19") equipment.                                                                    |
| Material              | Sheet steel                                                                                               |
| Surface finish        | Zinc-plated                                                                                               |
| Supply includes       | Cam with double-bit lock insert Parts for attaching to the installation kit                               |
| Assembly instruction  | Depending on the mounting situation, PS punched sections without mounting flanges 23 x 73 mm are required |
| Note                  | For further installation options, see "Technical details"                                                 |
| To fit                | Enclosure type: TS VX SE Width: = 600 mm = 800 mm                                                         |
| Units                 | 6 U                                                                                                       |
| To fit enclosure type | TS<br>VX SE                                                                                               |
| Packs of              | 1 pc(s).                                                                                                  |
| Net weight            | 2.861                                                                                                     |
| Gross weight          | 2.98                                                                                                      |
| Customs tariff number | 94039910                                                                                                  |
| EAN                   | 4028177214972                                                                                             |
| ETIM 9                | EC002620                                                                                                  |
| ETIM 8                | EC002620                                                                                                  |