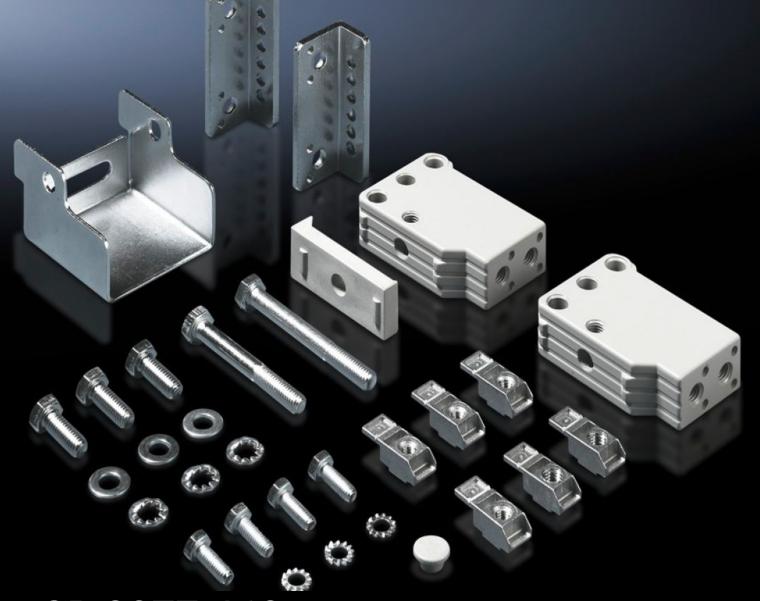

## SR 2377.460 - Installation kit for swing frame, small

For installing a small swing frame.

## **Features**

| Model No.             | SR 2377.460                                  |
|-----------------------|----------------------------------------------|
| Material              | Cross member: Sheet steel                    |
|                       | Support bracket TS: Die-cast zinc            |
| Surface finish        | Clear-chromated                              |
| Supply includes       | Assembly parts for mounting on the enclosure |
| To fit                | Width: = 600 mm                              |
| Packs of              | 1 set(s)                                     |
| Net weight            | 1                                            |
| Gross weight          | 1.12                                         |
| Customs tariff number | 83024900                                     |
| EAN                   | 4028177238398                                |
| ETIM 9                | EC002625                                     |
| ETIM 8                | EC002625                                     |
| ECLASS 8.0            | 27189234                                     |