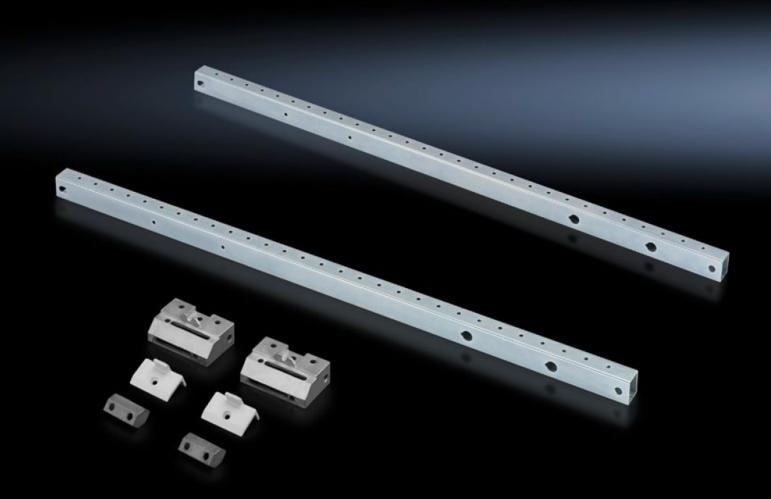

## SR 2377.860 - Installation kit for swing frame, small

For installing a small swing frame.

## **Features**

| Model No.             | SR 2377.860                                                 |
|-----------------------|-------------------------------------------------------------|
| Material              | Cross member: Sheet steel Support bracket TS: Die-cast zinc |
| Surface finish        | Clear-chromated                                             |
| Supply includes       | Assembly parts for mounting on the enclosure                |
| To fit                | Enclosure type: TS<br>SE<br>Width: = 600 mm                 |
| To fit enclosure type | TS<br>SE                                                    |
| Packs of              | 1 pc(s).                                                    |
| Net weight            | 2.1                                                         |
| Gross weight          | 2.26                                                        |
| Customs tariff number | 83024900                                                    |
| EAN                   | 4028177231177                                               |
| ETIM 9                | EC002625                                                    |
| ETIM 8                | EC002625                                                    |
| ECLASS 8.0            | 27189234                                                    |