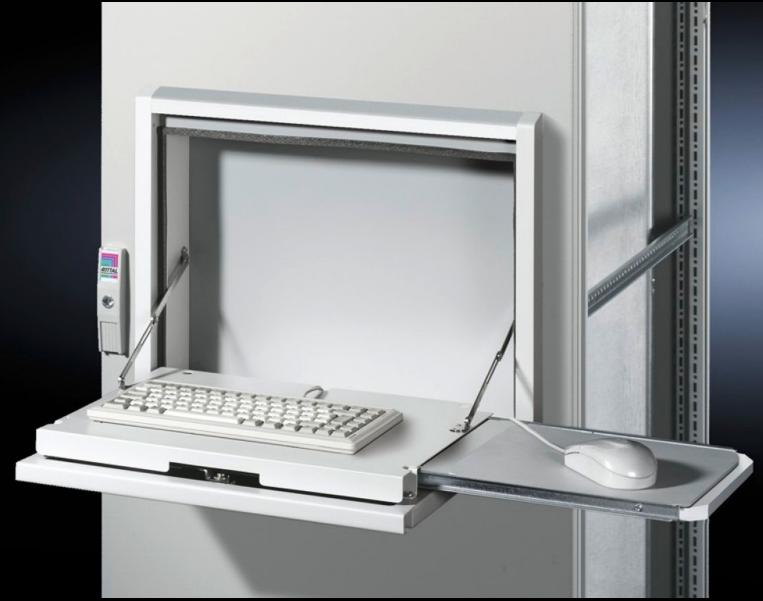

## SZ 2379.900 - Support for mousepad, pull-out With mouse holder

For screw-fastening into the fold-out tray, fits all standard mousepads up to  $250\ x\ 205\ mm$ .

## **Features**

| Model No.             | SZ 2379.900                                                                                                            |
|-----------------------|------------------------------------------------------------------------------------------------------------------------|
| Product description   | For screw-fastening into the fold-out tray SZ 2379.600/ SZ 2379.800. To fit all standard mousepads up to 250 x 205 mm. |
| Colour                | RAL 7035                                                                                                               |
| Supply includes       | Assembly parts                                                                                                         |
| Packs of              | 1 pc(s).                                                                                                               |
| Net weight            | 0.95                                                                                                                   |
| Gross weight          | 1.08                                                                                                                   |
| Customs tariff number | 76169990                                                                                                               |
| EAN                   | 4028177325869                                                                                                          |
| ETIM 9                | EC002620                                                                                                               |
| ETIM 8                | EC002620                                                                                                               |
| ECLASS 8.0            | 27189261                                                                                                               |