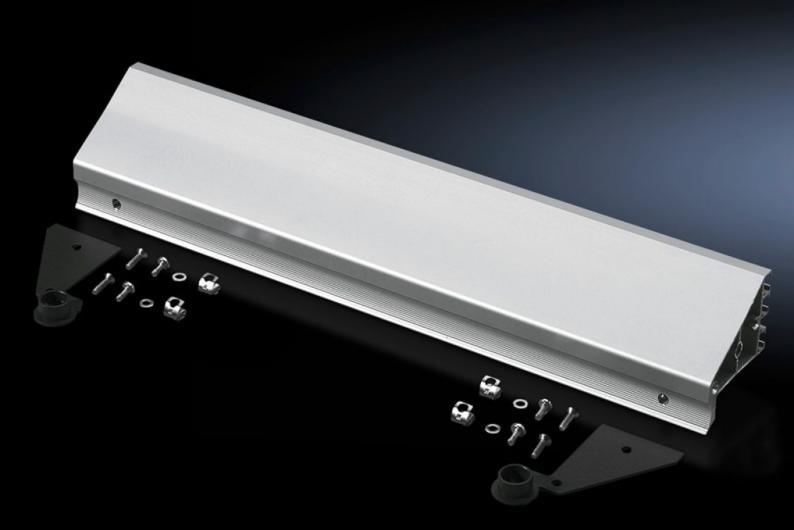

### SM 2383.010 - Enclosure surface connector

#### To accommodate a support for keyboards

#### Features

| Model No.             | SM 2383.010                                                              |
|-----------------------|--------------------------------------------------------------------------|
| Product description   | To accommodate: Support for keyboards (SM 2383.000)                      |
| Material              | Surface connector: Extruded aluminium section<br>Side cover: Sheet steel |
| Surface finish        | Surface connector: Natural anodised                                      |
| Colour                | RAL 7024                                                                 |
| Supply includes       | Assembly parts                                                           |
| Packs of              | 1 pc(s).                                                                 |
| Net weight            | 1.3                                                                      |
| Gross weight          | 1.341                                                                    |
| Customs tariff number | 94039910                                                                 |
| EAN                   | 4028177367654                                                            |
| ECLASS 8.0            | 27189234                                                                 |
|                       |                                                                          |