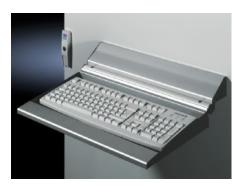

## Rittal – The System.

Faster – better – everywhere.





# SM 2383.010 Enclosure surface connector

CLIMATE CONTROL

IT INFRASTRUCTURE SOFTWARE & SERVICES

State: 20/07/2025 (Source: rittal.com/ro-ro)

POWER DISTRIBUTION



FRIEDHELM LOH GROUP

ENCLOSURES

### SM 2383.010 - Enclosure surface connector

#### To accommodate a support for keyboards



#### Features

| Model No.             | SM 2383.010                                                              |
|-----------------------|--------------------------------------------------------------------------|
| Product description   | To accommodate: Support for keyboards (SM 2383.000)                      |
| Material              | Surface connector: Extruded aluminium section<br>Side cover: Sheet steel |
| Surface finish        | Surface connector: Natural anodised                                      |
| Colour                | RAL 7024                                                                 |
| Supply includes       | Assembly parts                                                           |
| Packs of              | 1 pc(s).