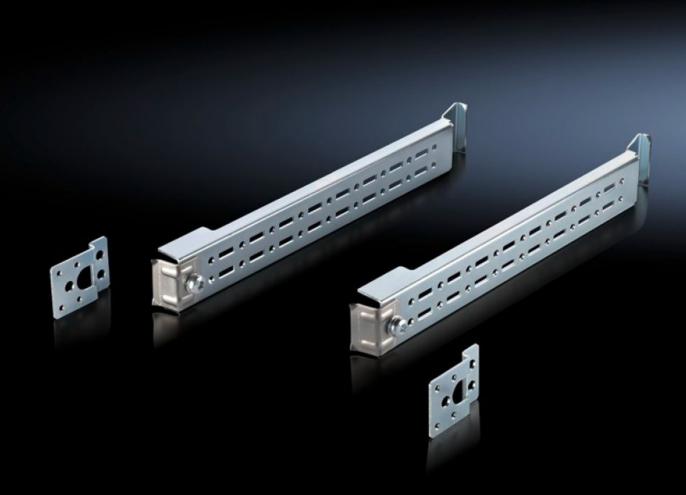

### AE 2383.350 - Rail for interior installation for AE/WM

For mounting in the enclosure, no machining required. Suitable for all-round mounting on the sides, base and roof areas.

#### **Features**

| Model No.             | AE 2383.350                                                                                                                                                                                                                                                                                               |  |
|-----------------------|-----------------------------------------------------------------------------------------------------------------------------------------------------------------------------------------------------------------------------------------------------------------------------------------------------------|--|
| Product description   | For mounting in the enclosure, no machining required. Suitable for all-round mounting on the sides, base and roof areas. Variable with 2 rows of system punchings, creates additional mounting space e.g for: TS punched section, enclosure lights, door-operated switch, door stay, cable conduit holder |  |
| Material              | Sheet steel                                                                                                                                                                                                                                                                                               |  |
| Surface finish        | Zinc-plated                                                                                                                                                                                                                                                                                               |  |
| Note                  | Other mounting options: Mounting plates, locatable, TS 8612.400 Mounting plates, screw-fastening, large, TS 8612.410 Mounting plates, screw-fastening, small, PS 4532.000 Mounting bracket, PS 4597.000                                                                                                   |  |
| To fit                | Enclosure type: AE<br>Depth: = 350 mm                                                                                                                                                                                                                                                                     |  |
| Packs of              | 4 pc(s).                                                                                                                                                                                                                                                                                                  |  |
| Net weight            | 0.776                                                                                                                                                                                                                                                                                                     |  |
| Gross weight          | 1.039                                                                                                                                                                                                                                                                                                     |  |
| Customs tariff number | 73269098                                                                                                                                                                                                                                                                                                  |  |
| EAN                   | 4028177687448                                                                                                                                                                                                                                                                                             |  |
| E-Number Sweden       | E3404335                                                                                                                                                                                                                                                                                                  |  |