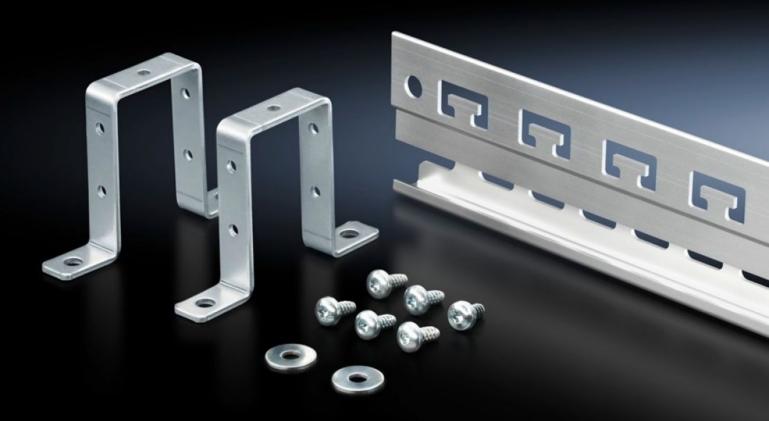

## SZ 2388.850 - Rail for EMC shielding bracket and strain relief

Combined rail for strain relief and EMC contacting of inserted cables.

## Features

| SZ 2388.850                                                                               |
|-------------------------------------------------------------------------------------------|
| C rail to accommodate cable clamps                                                        |
| T-head cut-outs on a 40 mm pitch pattern for cable clamping using cable ties              |
| Combined rail for strain relief and EMC contacting of inserted cables.                    |
| Additional contacting on the left or right of the rail via existing holes (9 mm diameter) |
| Prepared for tool-free mounting of EMC shielding brackets                                 |
| Extruded aluminium section                                                                |
| Chromium-free passivated                                                                  |
| 1 rail                                                                                    |
| 2 retaining brackets                                                                      |
| Assembly parts                                                                            |
| 753 mm                                                                                    |
| on the horizontal/vertical enclosure section                                              |
| may also be fitted without a retaining bracket on a mounting plate                        |
| Enclosure type: VX                                                                        |
| TS                                                                                        |
| Width: = 800 mm                                                                           |
| 1 pc(s).                                                                                  |
|                                                                                           |