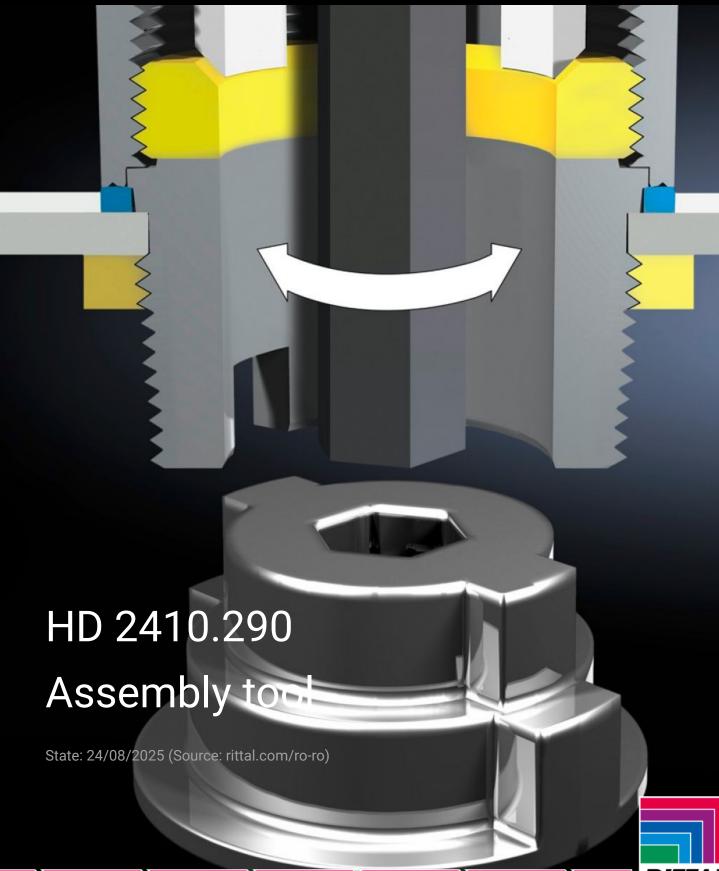

## HD 2410.290 - Assembly tool for HD cable glands

For attaching HD cable glands in an internal thread or using lock nuts. This can be achieved either from the inside or from the outside using an Allen key.