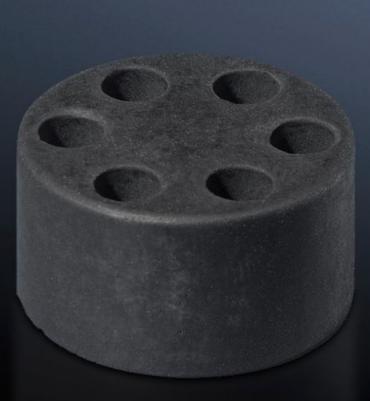

## SZ 2411.504 - Multi-seal inserts

For the secure entry of several individual cables into a single cable gland.

## Features

| Model No.             | SZ 2411.504                                                                  |
|-----------------------|------------------------------------------------------------------------------|
| Design                | Size M25                                                                     |
| Product description   | For the secure entry of several individual cables into a single cable gland. |
| Material              | Neoprene                                                                     |
| Max. cable diameter   | 3 mm                                                                         |
| Cable entry           | Number of cable entries: 7<br>Max. cable diameter: 3 mm                      |
| Packs of              | 25 pc(s).                                                                    |
| Net weight            | 0.075                                                                        |
| Gross weight          | 0.1                                                                          |
| Customs tariff number | 40169300                                                                     |
| EAN                   | 4028177444508                                                                |
| ECLASS 8.0            | 27142421                                                                     |
|                       |                                                                              |