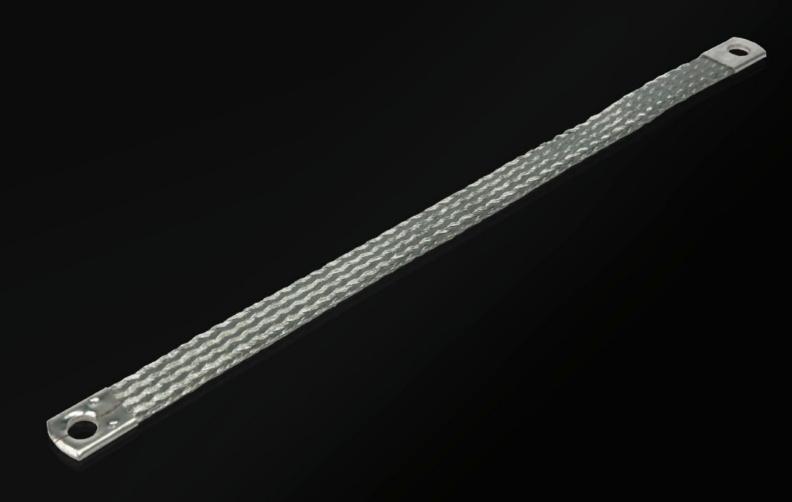

### SZ 2412.316 - Earthing braid

Tin-plated copper, in various lengths and cross sections with press-fitted contact rings, earthing straps counteract the current displacement effect at high frequencies, flexible connection opportunities.

#### **Features**

| Model No.             | SZ 2412.316                                                                                                                                                                                                                                                    |
|-----------------------|----------------------------------------------------------------------------------------------------------------------------------------------------------------------------------------------------------------------------------------------------------------|
| Product description   | Tin-plated copper, in various lengths and cross-sections with press-<br>fitted contact rings. Earthing braids counteract the current<br>displacement effect at high frequencies, whilst at the same time<br>offering highly flexible connection opportunities. |
| Cross-section         | 16 mm²                                                                                                                                                                                                                                                         |
| Connection            | M8 – M8                                                                                                                                                                                                                                                        |
| Note                  | Please observe the assembly instructions or PE conductor brochure for the relevant enclosure or case system.                                                                                                                                                   |
| Dimensions            | Length: 300 mm                                                                                                                                                                                                                                                 |
| Packs of              | 10 pc(s).                                                                                                                                                                                                                                                      |
| Net weight            | 0.42                                                                                                                                                                                                                                                           |
| Gross weight          | 0.52                                                                                                                                                                                                                                                           |
| Customs tariff number | 74198010                                                                                                                                                                                                                                                       |
| EAN                   | 4028177022591                                                                                                                                                                                                                                                  |
| ETIM 9                | EC000839                                                                                                                                                                                                                                                       |
| ETIM 8                | EC000839                                                                                                                                                                                                                                                       |
| ECLASS 8.0            | 27062302                                                                                                                                                                                                                                                       |