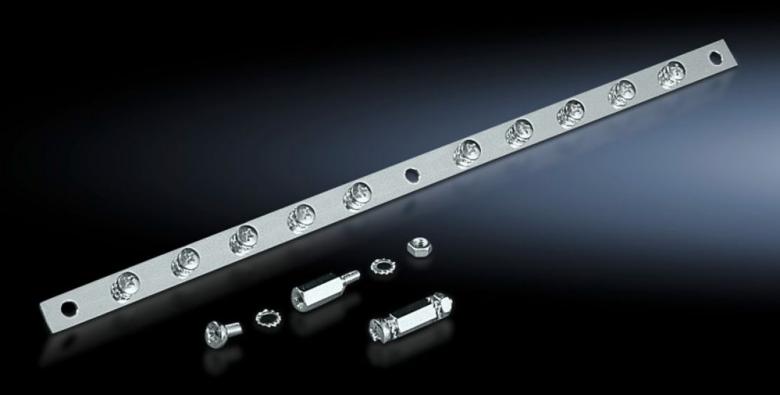

## PS 2413.375 - EMC shield bus

Made of clear chromated steel strip, 75 mm<sup>2</sup> cross section, for cable shield contact.

## Features

| Model No.             | PS 2413.375                                                                                      |
|-----------------------|--------------------------------------------------------------------------------------------------|
| Product description   | Made of clear chromated steel strip, 75 mm <sup>2</sup> cross section, for cable shield contact. |
| Supply includes       | Assembly parts                                                                                   |
| Length                | 375 mm                                                                                           |
| Number of connections | 10                                                                                               |
| Packs of              | 1 pc(s).                                                                                         |
| Net weight            | 0.31                                                                                             |
| Gross weight          | 0.313                                                                                            |
| Customs tariff number | 73269098                                                                                         |
| EAN                   | 4028177022614                                                                                    |
| ETIM 9                | EC000329                                                                                         |
| ETIM 8                | EC000329                                                                                         |
| ECLASS 8.0            | 27400605                                                                                         |