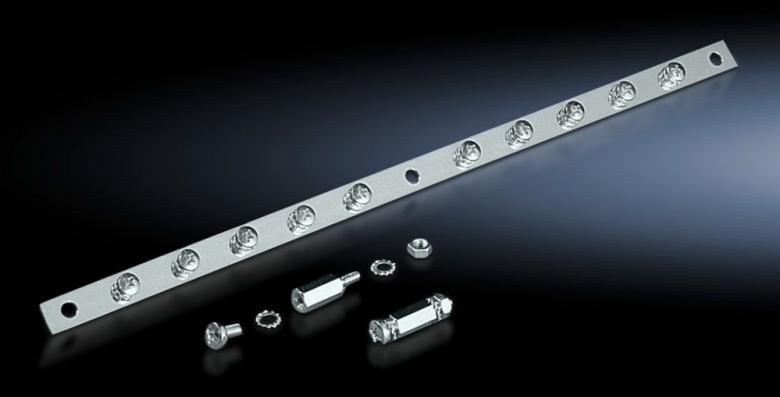

## PS 2413.550 - EMC shield bus

Made of clear chromated steel strip, 75 mm<sup>2</sup> cross section, for cable shield contact.

## Features

| Model No.             | PS 2413.550                                                                                      |
|-----------------------|--------------------------------------------------------------------------------------------------|
| Product description   | Made of clear chromated steel strip, 75 mm <sup>2</sup> cross section, for cable shield contact. |
| Supply includes       | Assembly parts                                                                                   |
| Length                | 550 mm                                                                                           |
| Number of connections | 16                                                                                               |
| Packs of              | 1 pc(s).                                                                                         |
| Net weight            | 0.42                                                                                             |
| Gross weight          | 0.46                                                                                             |
| Customs tariff number | 73269098                                                                                         |
| EAN                   | 4028177163287                                                                                    |
| ETIM 9                | EC000329                                                                                         |
| ETIM 8                | EC000329                                                                                         |
| ECLASS 8.0            | 27400605                                                                                         |