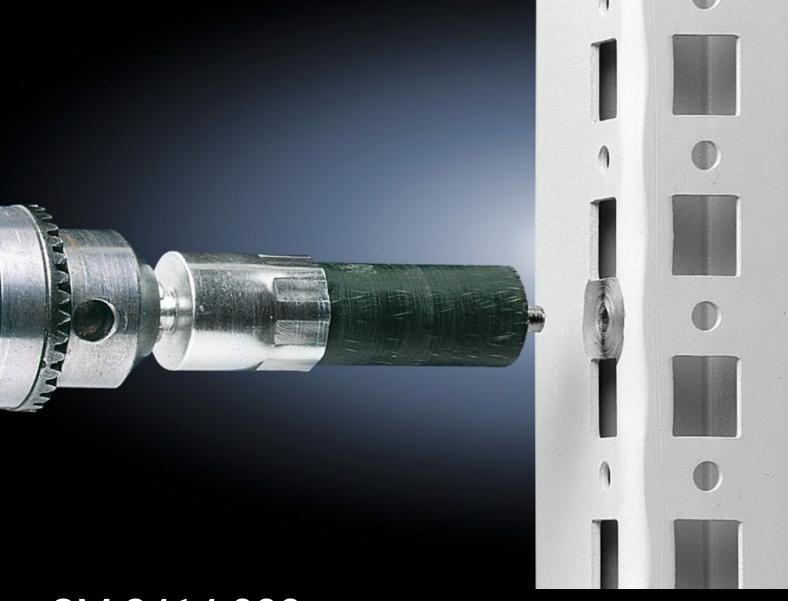

## SM 2414.000 - Contact cutter

Enables EMC-compatible preparation of the contact point e.g. for earthing straps.

## **Features**

| Model No.             | SM 2414.000                                                                                                                                                                                                       |
|-----------------------|-------------------------------------------------------------------------------------------------------------------------------------------------------------------------------------------------------------------|
| Design                | For frame section                                                                                                                                                                                                 |
| Product description   | The contact cutter enables EMC-compatible preparation of the contact point e.g. for earthing straps. Plastic-bound abrasive with guide pin for round system punchings. With location point for drill grinder etc. |
| Packs of              | 1 pc(s).                                                                                                                                                                                                          |
| Net weight            | 0.055                                                                                                                                                                                                             |
| Gross weight          | 0.06                                                                                                                                                                                                              |
| Customs tariff number | 39269097                                                                                                                                                                                                          |
| EAN                   | 4028177022638                                                                                                                                                                                                     |
| ETIM 9                | EC002625                                                                                                                                                                                                          |
| ETIM 8                | EC002625                                                                                                                                                                                                          |
| ECLASS 8.0            | 27189234                                                                                                                                                                                                          |