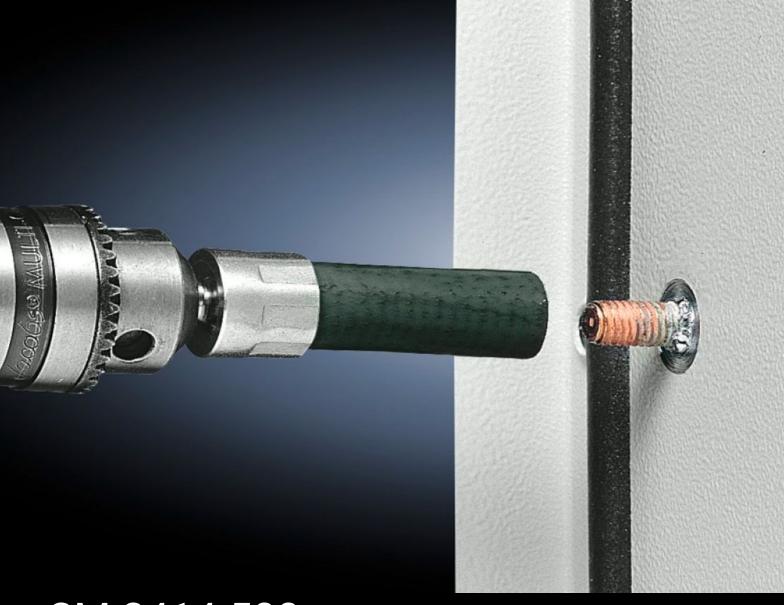

## SM 2414.500 - Contact cutter

Enables EMC-compatible preparation of the contact point e.g. for earthing straps.

## **Features**

| Model No.             | SM 2414.500                                                                                                                                                                                                        |
|-----------------------|--------------------------------------------------------------------------------------------------------------------------------------------------------------------------------------------------------------------|
| Design                | For earthing bolts                                                                                                                                                                                                 |
| Product description   | The contact cutter enables EMC-compatible preparation of the contact point e.g. for earthing straps. Plastic-bound abrasive with guide pin for round system punchings. With location point for drill, grinder etc. |
| Note on Model No.     | Not necessary with VX and TS                                                                                                                                                                                       |
| Packs of              | 1 pc(s).                                                                                                                                                                                                           |
| Net weight            | 0.039                                                                                                                                                                                                              |
| Gross weight          | 0.052                                                                                                                                                                                                              |
| Customs tariff number | 39269097                                                                                                                                                                                                           |
| EAN                   | 4028177149649                                                                                                                                                                                                      |
| ETIM 9                | EC002625                                                                                                                                                                                                           |
| ETIM 8                | EC002625                                                                                                                                                                                                           |
| ECLASS 8.0            | 27189234                                                                                                                                                                                                           |